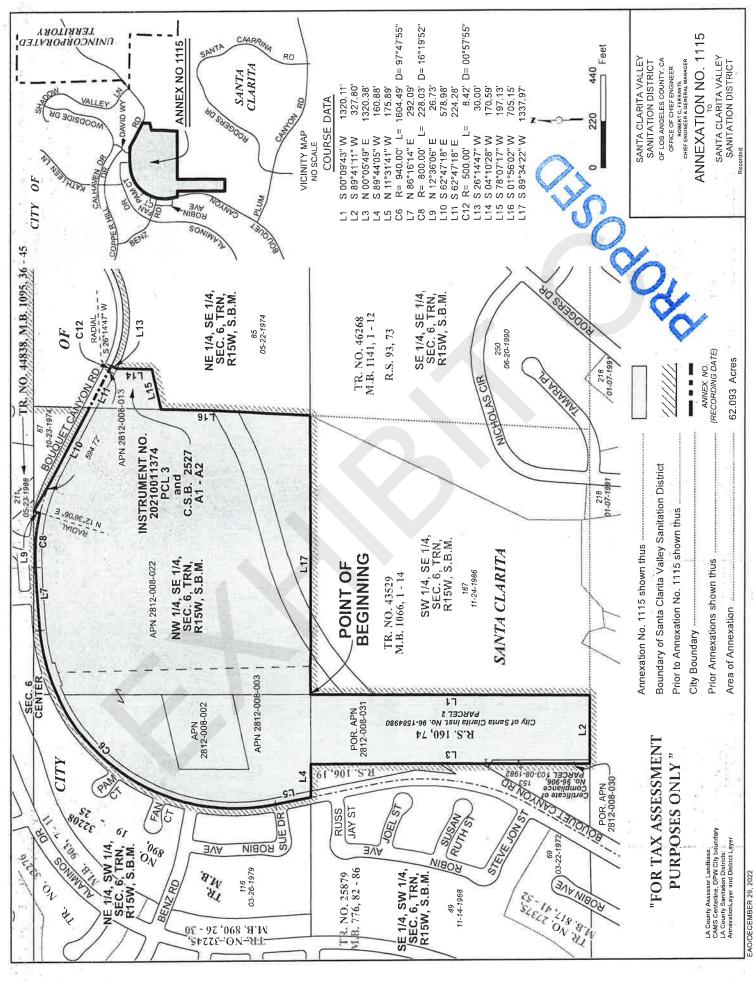

#### (VOTE REQUIRED)

- 8.1 Consideration of **Minutes 2023-01** of regular Board Meeting held on January 12<sup>th</sup>, 2023. *(EXHIBIT A)*
- 8.2 Consideration of **Resolution 2023-02** Authorizing Payment of Attached Requisition January 1<sup>st</sup> through January 31<sup>st</sup>, 2023 *(EXHIBIT B)*
- 8.3 Consideration of a Joint Tax Sharing Resolution, related to the annexation of SCV-1115 This resolution authorizes the Sanitation Districts of Los Angeles County and GLACVCD to collectively approve and accept the negotiated exchange of ad valorem property tax revenue resulting from the annexation of the subject territory identified in the resolution to provide revenue to the Santa Clarita Valley Sanitation District. A copy of the letter from the Sanitation Districts of Los Angeles County requesting this resolution is attached. *(EXHIBIT C)*

Analysis: Similar to previous L.A. County tax sharing resolutions and seek to generate revenue to partially fund the services of SCV-1115 as noted above. Similar resolutions have previously been adopted by the Board; SCV-1115 relates to funding for the operation and maintenance of off-site disposal of sewage. Although the District gives up a negligible share of its ad valorem property taxes in these exchanges, in subsequent years, that amount would generally be regained, if not exceeded, due to an increase in property values associated with services provided by the Sanitation Districts.