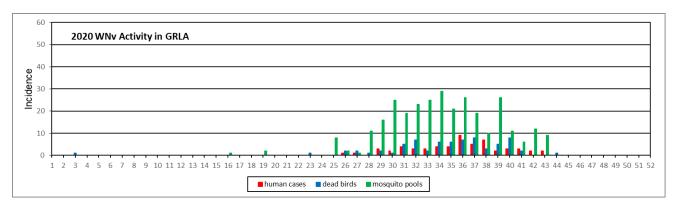

7        | 4          |              | West Hills         | 3        |            |       |
| Los Angeles City        | 3        | 2          |              | Whittier           | 14       | 2          |       |
| LA City - South-Central | 1        |            |              | Wilmington         | 1        |            |       |
| Los Feliz               | 7        |            |              | Winnetka           | 8        |            |       |
| Lynwood                 | 3        |            |              | Woodland Hills     | 4        |            |       |
| Lynwoou                 | <u> </u> |            |              | Total              | 372      | 28         | 6     |

<sup>\*</sup>New positives in **RED**\*\* Previously positive sites in **BOLD** 

### S-TS STAFF REPORT A







### III. GLACVCD BLACK FLY & MIDGE SURVEILLANCE

### **Black Fly**

 Weekly black fly surveys within the Special Assessment Areas of the Los Angeles River and Arroyo Seco Wash concluded in November. Surveillance efforts will resume in March of 2023.

### **Non-Biting Midge Fly**

 Weekly midge fly surveillance of the Hansen, San Gabriel River Coastal, Rio Hondo Spreading Grounds, L.A. Equestrian Center, and Silver Lake Reservoir has concluded for the year.

### IV. STERILE INSECT TECHNIQUE (SIT)

- Collaborative work continues with Orange County MVCD and MosquitoMate.
  - MosquitoMate continues to build the capacity of GLACVCD and OCMVCD Aedes aegypti joint colony for mass-rearing.
  - Development of Standard Operating Procedures (SOP) for ongoing mass rearing and irradiation of *Aed