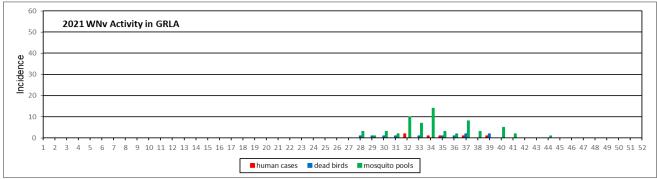

| 4          |              | West Hills         | 3        |            |       |
| Los Angeles City        | 3        | 2          |              | Whittier           | 14       | 2          |       |
| LA City - South-Central | 1        |            |              | Wilmington         | 1        |            |       |
| Los Feliz               | 7        |            |              | Winnetka           | 8        |            |       |
| Lynwood                 | 3        |            |              | Woodland Hills     | 4        |            |       |
| Lynwoou                 | <u> </u> |            |              | Total              | 372      | 28         | 6     |

<sup>\*</sup>New positives in **RED**\*\* Previously positive sites in **BOLD** 

### S-TS STAFF REPORT A







### III. GLACVCD BLACK FLY & MIDGE SURVEILLANCE

### **Black Fly**

 Weekly black fly surveys within the Special Assessment Areas of the Los Angeles River and Arroyo Seco Wash concluded in November. Surveillance efforts will resume in March of 2023.

### **Non-Biting Midge Fly**

 Weekly midge fly surveillance of the Hansen, San Gabriel River Coastal, Rio Hondo Spreading Grounds, L.A. Equestrian Center, and Silver Lake Reservoir has concluded for the year.

### IV. STERILE INSECT TECHNIQUE (SIT)

- Collaborative work continues with Orange County MVCD and MosquitoMate.
  - MosquitoMate continues to build the capacity of GLACVCD and OCMVCD Aedes aegypti joint colony for mass-rearing.
  - Development of Standard Operating Procedures (SOP) for ongoing mass rearing and irradiation of *Aedes