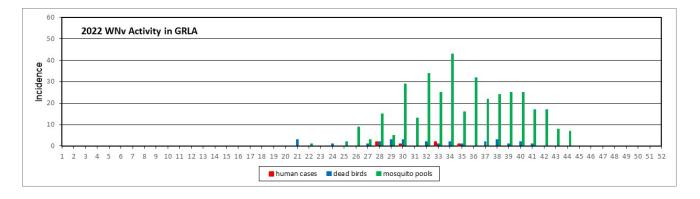

### I. RISK ASSESSMENT

To maximize our available resources, mosquito samples were not submitted for testing in December, and the State Health Department discontinued the dead bird program for the winter. Thus, the Risk Assessment for December cannot be calculated.

### II. GLACVCD MOSQUITO-BORNE DISEASE WATCH SUMMARY

- No WNV human cases were reported within District boundaries in December.
- In 2022, 56 confirmed WNV human cases were reported in Los Angeles County. The Los Angeles County Department of Public Health (LACDPH) has confirmed six human cases within the District service area.
- A total of 11 human SLE cases were reported statewide in 2022. One confirmed human case was identified within District boundaries.
- LACDPH has confirmed eight travel-associated human Dengue cases within the District in 2022. No local transmission has been observed.

| Culex          | Number | WNV      | WEE      | SLE      | Other    |
|----------------|--------|----------|----------|----------|----------|
| Mosquito Pools | Tested | Positive | Positive | Positive | Positive |
| This Period    | 0      | 0        | 0        | 0        | 0        |
| Year to Date   | 2147   | 372      | 0        | 1        | 0        |

| Dead Birds   | Number<br>Tested | WNV<br>Positive |
|--------------|------------------|-----------------|
| This Period  | 0                | 0               |
| Year to Date | 81               | 28              |