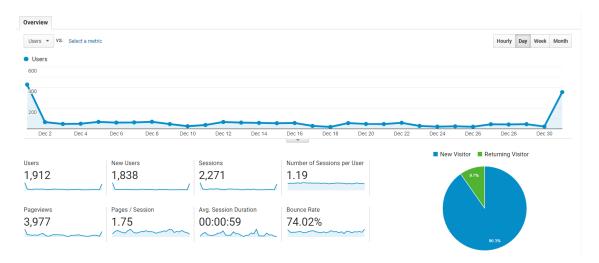

### GLAmosquito Website

For the period between December 1st and December 31st, the District website had 2,271 views.

For the latest updates, visit our official District accounts on Facebook, Twitter, and Instagram @GLAmosquito. Don't miss educational and entertaining posts from our Education Program on Twitter, Instagram, and TikTok @MosquitoSwatLab.