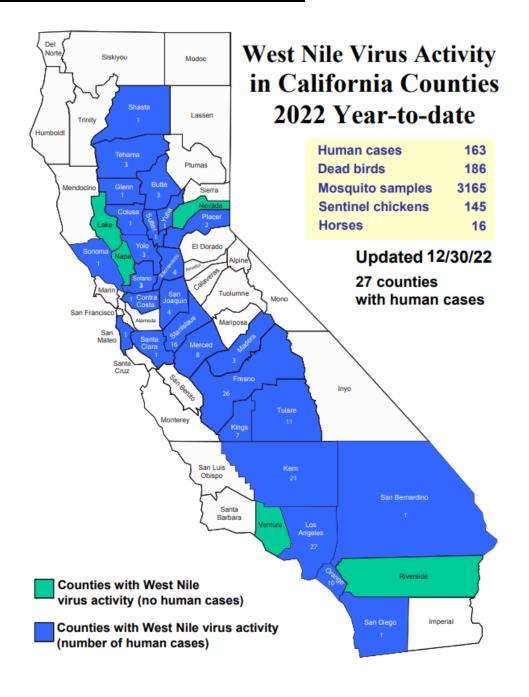

### II. GLACVCD MOSQUITO-BORNE DISEASE WATCH SUMMARY

- No WNV human cases were reported within District boundaries in December.
- In 2022, 56 confirmed WNV human cases were reported in Los Angeles County. The Los Angeles County Department of Public Health (LACDPH) has confirmed six human cases within the District service area.
- A total of 11 human SLE cases were reported statewide in 2022. One confirmed human case was identified within District boundaries.
- LACDPH has confirmed eight travel-associated human Dengue cases within the District in 2022. No local transmission has been observed.

### V. STATEWIDE MOSQUITO-BORNE DISEASE WATCH 2022

Reporting Period: November 18 – December 30, 2022

| <b>Human Cases</b> | WNV  | SLE | WEE |
|--------------------|------|-----|-----|
| This Period        | 33   | 0   | 0   |
| Year to Date       | 1163 | 11  | 0   |

| Chickens     | Tested | WNV Pos | SLE Pos | WEE Pos | Other Pos |
|--------------|--------|---------|---------|---------|-----------|
| This Period  | 375    | 0       | 0       | 0       | 0         |
| Year to Date | 5,229  | 145     | 0       | 0       | 0         |
| Culex Pools  | Tested | WNV Pos | SLE Pos | WEE Pos | Other Pos |
| This Period  | 168    | 0       | 0       | 0       | 0         |
| Year to Date | 40,446 | 3,165   | 153     | 0       | 0         |
| Aedes Pools  | Tested | CHIK    | DENV    | ZIKA    |           |
| This Period  | 0      | 0       | 0       | 0       |           |
| Year to Date | 666    | 0       | 0       | 0       |           |

| Dead Birds   | Submitted | WNV Pos |
|--------------|-----------|---------|
| This Period  | 4         | 1       |
| Year to Date | 1,266     | 186     |