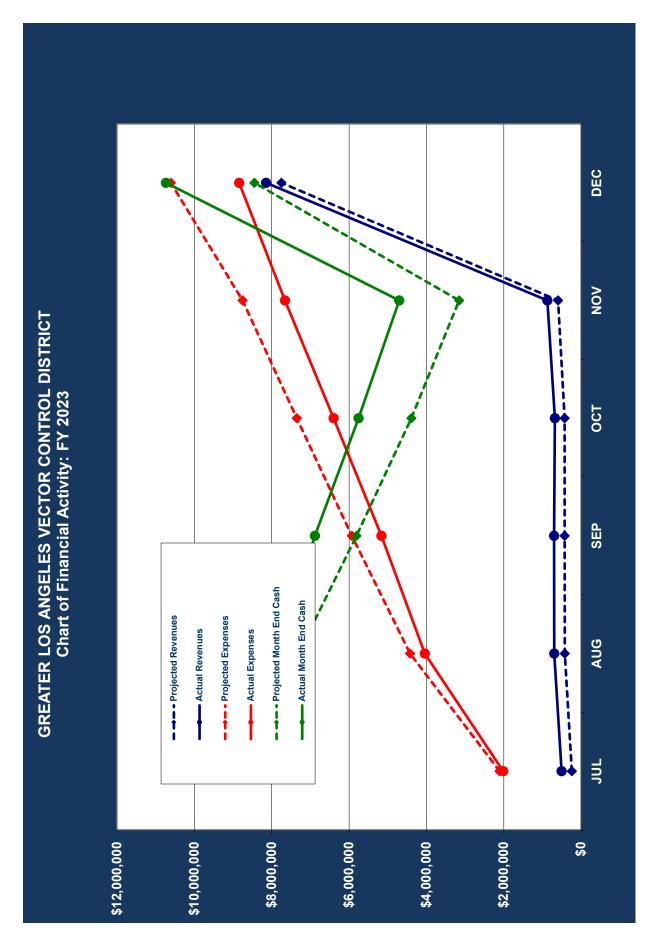

## SUMMARY OF CASH ACCOUNTS December, Fiscal Year 2022-2023 Carolyn Weeks CPA, Director of Fiscal Operations

|                                                                                                                                                                                   | JUL                                           | AUG                                 | SEP                          | OCT                              | NOV                            | DEC                                 | JAN                         | FEB                            | MAR                               | APR                                 | MAY                            | NUC                           |
|-----------------------------------------------------------------------------------------------------------------------------------------------------------------------------------|-----------------------------------------------|-------------------------------------|------------------------------|----------------------------------|--------------------------------|-------------------------------------|-----------------------------|--------------------------------|-----------------------------------|-------------------------------------|--------------------------------|-------------------------------|
| COUNTY TREASURY -1010.0  Fund Balance - 6/30/22 \$236,694.00  Deposits/Revenues  YTD  Transfer to LAIF 1020.0  YTO                                                                |                                               | 212,526<br>688,720<br>-             | 3,337<br>692,057<br>-        | 2,856<br>694,913<br>-            | 178,207<br>873,120<br>-        | 7,248,041<br>8,121,161<br>-         | 8,121,161                   | 8,121,161                      | 8,121,161                         | 8,121,161                           | 8,121,161                      | 8,121,161                     |
| Fund Balance                                                                                                                                                                      | \$ 712,888                                    | \$ 925,414 \$                       | \$ 928,751 \$                | 931,607 \$                       | 1,109,814                      | \$ 8,357,855 \$                     | 8,357,855                   | \$ 8,357,855                   | \$ 8,357,855                      | \$ 8,357,855 \$                     | 8,357,855 \$                   | 8,357,855                     |
| LAIF ACCOUNT - 1020.0<br>Fund Balance - 6/30/22 \$10,384,694.00,<br>Deposits (Transfer from County Treasury 1010 or Reserve accounts)                                             |                                               |                                     | 41,207                       |                                  | •                              |                                     |                             |                                |                                   | ,                                   |                                |                               |
| YTD Withdrawals (Transfer to BPB Payable 1016 or Chase Payable 1015) Withdrawals (Transfer to BPB Payroll 1018 or Chase Payroll 1017) Withdrawale (Transfere to Because Accounts) | 14,113<br>400,000<br>1,690,000                | 14,113<br>1,150,000<br>950,000      | 55,319<br>450,000<br>800,000 | 55,319<br>250,000<br>875,000     | 55,319<br>275,000<br>1,000,000 | 55,319<br>225,000<br>1,000,000      | 55,319                      | 55,319                         | 55,319                            | 55,319                              | 55,319                         | 55,319                        |
| Fund Balance                                                                                                                                                                      | YTD 2,090,000 YTD 8,308,806                   | 4,190,000<br><b>\$ 6,208,806 \$</b> | 5,440,000                    | 6,565,000<br><b>3,875,013</b> \$ | 7,840,000<br><b>2,600,013</b>  | 9,065,000<br><b>\$ 1,375,013 \$</b> | 9,065,000                   | 9,065,000                      | 9,065,000<br><b>\$ 1,375,013</b>  | 9,065,000<br><b>\$ 1,375,013 \$</b> | 9,065,000                      | 9,065,000<br><b>1,375,013</b> |
| CHASE - PAYABLES ACCOUNT 1015.0 Fund Balance - 6/30/22 \$186,296 Deposits (Transfer from LAIF 1020)                                                                               | 400,000                                       | 1,150,000                           | 450,000                      | 250,000                          | 275,000                        | 225,000                             |                             |                                |                                   |                                     |                                |                               |
| Deposits (Transfer from BPB Payroli 1018) Misc. Receipts YTD                                                                                                                      | 3,868<br>403,868                              | 100,000<br>811<br>1,654,679         | 8,189<br>2,112,868           | 2,362,868                        | 100,000<br>1,151<br>2,739,019  | 115,000<br>3,079,019                | 3,079,019                   | 3,079,019                      | 3,079,019                         | 3,079,019                           | 3,079,019                      | 3,079,019                     |
| Withdrawals (Transfers to BPB Payroll 1018) Withdrawals for Payables                                                                                                              |                                               | 1,163,373                           | 414,784                      | 359,182                          | 353,960                        | 304,842                             | 1 0                         | ' 6                            | 1 0                               | ' 6                                 | , ,                            | ' 6                           |
| Y I D<br>Account Balance                                                                                                                                                          | \$ <b>66,104</b>                              | 1,687,433<br><b>\$ 153,541 \$</b>   | .7                           | 2,461,400<br><b>87,764</b> \$    | 2,815,360<br>109,955 8         | 3,120,202<br><b>3 145,114 \$</b>    | 3,120,202<br>145,114        | 3,120,202<br>\$ 145,114        | 3,120,202<br><b>\$ 145,114 \$</b> | 3,120,202<br><b>145,114</b>         | 3,120,202<br>145,114 \$        | 3,120,202<br><b>145,114</b>   |
| CHASE PAYROLL ACCOUNT 1017.0 Fund Balance - 6/30/22 \$235,419.00 Deposits (Transfer from LAIF 1020)                                                                               | 1,690,000                                     | 000'096                             | 800,000                      | 875,000                          | 1,000,000                      | 1,000,000                           |                             |                                |                                   |                                     |                                |                               |
| Deposits (Transfer from BPB Payroll 1018) Misc. Receipts                                                                                                                          |                                               | 8,407<br>2,655,886                  | 73,798                       | 4 404 684                        | 7,153                          | 6 411 837                           | 6 411 837                   | 6 411 837                      | 6 411 837                         | 6 411 837                           | -<br>-<br>6 411 837            | 6 411 837                     |
| Withdrawals (Transfers to BPB Payroll 1018) Withdrawals for Payables                                                                                                              |                                               | 965,038                             | 829,278                      | 871,201                          | 965,956                        | 115,000                             |                             |                                |                                   |                                     |                                |                               |
| Account Balance                                                                                                                                                                   | 1,747,590<br><b>\$ 185,308</b>                | 2,712,628<br><b>\$ 178,677 \$</b>   | 3,541,906<br>223,197 \$      | 4,413,107<br><b>226,996</b> \$   | 5,3/9,063<br>268,193 9         | 6,425,023<br><b>5 222,233 \$</b>    | 6,425,023<br><b>222,233</b> | 6,425,023<br><b>\$ 222,233</b> | 6,425,023<br><b>\$ 222,233 </b>   | 6,425,023<br><b>5 222,233 \$</b>    | 6,425,023<br><b>222,233 \$</b> | 6,425,023<br><b>222,233</b>   |
| CaTRUST Account Cash Flow - 1019.0 Fund Balance - 6/30/22 \$1,045,894.00 Deposits                                                                                                 |                                               |                                     |                              |                                  |                                |                                     |                             |                                |                                   |                                     |                                |                               |
| Interest Eamed YTD                                                                                                                                                                | 1,289                                         | 1,289                               | 3,730<br>5,019               | 5,019                            | 2,525<br>7,544                 | 6,425<br>13,970                     | 13,970                      | 13,970                         | 13,970                            | 13,970                              | 13,970                         | 13,970                        |
| Withdrawals Administrative Expenses                                                                                                                                               | •                                             |                                     |                              |                                  |                                |                                     |                             |                                |                                   |                                     |                                |                               |
| YTD Fund Balance                                                                                                                                                                  | YTD Fund Balance \$ 1,047,183 \$ 1,047,183 \$ | -<br>\$ 1,047,183 \$                | 1,050,913                    | -<br>\$ 1,050,913 \$             | -<br>\$ 1,053,439 \$           | -<br>\$ 1,059,864 \$                | -<br>1,059,864              | -<br>\$ 1,059,864              | -<br>\$ 1,059,864 \$              | -<br>\$ 1,059,864 \$                | -<br>1,059,864 \$              | 1,059,864                     |
| VCJPA TRUST FUND - 1012.0<br>Fund Balance - 6/30/22 \$1,468,129.00                                                                                                                |                                               |                                     | ,                            | ,                                |                                |                                     | ,                           | ,                              |                                   | ,                                   |                                |                               |

### SUMMARY OF CASH ACCOUNTS December, Fiscal Year 2022-2023

Carolyn Weeks CPA, Director of Fiscal Operations

|                                                                                     |                                  | i            |              | olyn weeks<br>?= | CPA, Direc   | tor of Fisca | Carolyn Weeks CPA, Director of Fiscal Operations |              | 1            | :            | 1            | :            | į         |
|-------------------------------------------------------------------------------------|----------------------------------|--------------|--------------|------------------|--------------|--------------|--------------------------------------------------|--------------|--------------|--------------|--------------|--------------|-----------|
|                                                                                     |                                  | JUL          | AUG          | SEP              | 120          | NOV          | DEC                                              | JAN          | FEB          | MAK          | APR          | MAY          | NOC       |
|                                                                                     | OTY .                            |              | •            | (38,245)         | (38,245)     | (38,245)     | (38,245)                                         | (38,245)     | (38,245)     | (38,245)     | (38,245)     | (38,245)     | (38,245)  |
| :-! v                                                                               | Withdrawals                      |              |              | , ?              |              |              |                                                  |              |              |              |              |              |           |
| Admini                                                                              | Administrative Expenses          | ,            | ,            | \$ 8             | 34           | 34           | 34                                               | - 85         | - 25         | 35           | 34           |              | . 28      |
|                                                                                     | s                                | 1,468,129 \$ | 1,468,129 \$ | 1,429,850 \$     | 1,429,850 \$ | 1,429,850 \$ | 1,429,850 \$                                     | 1,429,850 \$ | 1,429,850 \$ | 1,429,850 \$ | 1,429,850 \$ | 1,429,850 \$ | 1,429,850 |
|                                                                                     |                                  |              |              |                  |              |              |                                                  |              |              |              |              |              |           |
| CaITDLIST ACCOUNT EMEDGENCY VECTOD CONTDOL DESERVES 4034.0                          | ONTEO! DESERVES                  | 1034.0       |              |                  |              |              |                                                  |              |              |              |              |              |           |
| Fund Balance - 6/30/22 \$1.261.068.00                                               |                                  | 2            |              |                  |              |              |                                                  |              |              |              |              |              |           |
| Deposits (Trans                                                                     | Deposits (Transfers from 1020.0) |              |              |                  |              |              |                                                  |              |              |              |              |              |           |
| -                                                                                   | Interest Earned                  | 6,419        | (11,499)     | (12,993)         | (2,563)      | 5,961        | 8,696                                            |              |              |              |              |              |           |
|                                                                                     | YTD                              | 6,419        | (5,080)      | (18,073)         | (20,636)     | (14,675)     | (5,978)                                          | (5,978)      | (5,978)      | (5,978)      | (5,978)      | (5,978)      | (5,978)   |
|                                                                                     | Withdrawals                      | . '          | . '          |                  | . '          | · '          | '                                                | '            | '            | . '          | . '          | . '          | . '       |
|                                                                                     | YTD                              |              |              |                  |              |              |                                                  |              |              |              |              |              |           |
|                                                                                     | Fund Balance \$                  | 1,267,487 \$ | 1,255,988 \$ | 1,242,995 \$     | 1,240,432 \$ | 1,246,394 \$ | 1,255,090 \$                                     | 1,255,090 \$ | 1,255,090 \$ | 1,255,090 \$ | 1,255,090 \$ | 1,255,090 \$ | 1,255,090 |
| LAIF ACCOUNT EMERGENCY V.C 1022 0                                                   |                                  |              |              |                  |              |              |                                                  |              |              |              |              |              |           |
| Find Balance - 6/30/22 \$300 000                                                    |                                  |              |              |                  |              |              |                                                  |              |              |              |              |              |           |
| Deposits (Trans                                                                     | Denosits (Transfers from 1020 0) | ,            |              | •                |              | ,            |                                                  |              |              | ,            |              |              |           |
|                                                                                     | Interest Earned                  |              |              |                  |              |              |                                                  |              |              |              |              |              | ,         |
|                                                                                     | YTD                              | •            | •            | •                | •            | •            | •                                                | ,            | ,            | •            | ,            | ,            | ,         |
|                                                                                     | Withdrawals                      | ,            | •            | ,                |              |              | ,                                                | ,            |              |              |              |              | ,         |
|                                                                                     | ATP                              |              |              |                  |              |              |                                                  |              |              |              |              |              |           |
|                                                                                     | Fund Balance \$                  | 300,000 \$   | 300,000 \$   | 300,000 \$       | 300,000      | 300,000      | 300,000                                          | 300,000      | 300,000      | 300,000 \$   | 300,000      | 300,000      | 300,000   |
| LAIF ACCOUNT MEU VEHICLE REPLACEMENT - 1023.0<br>Find Ralance - 6/30/22 \$33 116.00 | - 1023.0                         |              |              |                  |              |              |                                                  |              |              |              |              |              |           |
| Trans                                                                               | Denosits (Transfers from 1020 0) |              |              |                  |              |              |                                                  |              |              |              |              |              |           |
|                                                                                     | Interest Earned                  | ' '          |              | •                |              | •            | •                                                |              |              |              |              |              |           |
|                                                                                     | YTD                              | ,            | ,            | •                |              | •            | •                                                | ,            |              |              | •            | •            | ,         |
|                                                                                     | Withdrawals                      | •            | ,            | •                | ,            |              | •                                                | ,            | •            | ,            | •            | •            | •         |
|                                                                                     | YTD                              |              |              |                  |              | •            |                                                  |              |              |              |              |              |           |
|                                                                                     | Fund Balance \$                  | 83,116 \$    | 83,116 \$    | 83,116 \$        | 83,116 \$    | 83,116 \$    | 83,116 \$                                        | 83,116 \$    | 83,116 \$    | 83,116 \$    | 83,116 \$    | 83,116 \$    | 83,116    |
| LAIF ACCOUNT CAPITAL DESIGNATED RESERVES - 1025.0                                   | VES - 1025.0                     |              |              |                  |              |              |                                                  |              |              |              |              |              |           |
| Fund Balance - 0/30/22 \$1,013,2/7.00                                               | Donosito (Transfers from 1020 0) |              |              |                  |              |              |                                                  |              |              |              |              |              |           |
| Deposits (Trais                                                                     | Interest Farned                  |              |              |                  |              |              |                                                  |              |              |              |              |              |           |
|                                                                                     | YTD                              |              |              |                  |              |              |                                                  |              |              |              |              |              |           |
|                                                                                     | Withdrawals                      | ,            | ,            | ,                | •            | ,            | ,                                                | ,            | ,            | ,            | ,            | ,            | ,         |
|                                                                                     |                                  | -            | -            | -                | -            | -            | -                                                | -            | -            | -            | -            | -            | -         |
|                                                                                     | Fund Balance \$                  | 1,013,277 \$ | 1,013,277 \$ | 1,013,277 \$     | 1,013,277 \$ | 1,013,277 \$ | 1,013,277 \$                                     | 1,013,277 \$ | 1,013,277 \$ | 1,013,277 \$ | 1,013,277 \$ | 1,013,277 \$ | 1,013,277 |
| LAIF ACCOUNT OPERATION RESERVES - 1026.                                             | 0                                |              |              |                  |              |              |                                                  |              |              |              |              |              |           |
| Fund Balance - 6/30/22 \$425,000.00                                                 |                                  |              |              |                  |              |              |                                                  |              |              |              |              |              |           |
| Deposits (Trans                                                                     |                                  | ,            |              |                  |              | ,            | ,                                                | ,            | ,            | ,            | ,            | ,            | ,         |
|                                                                                     | Interest Earned                  |              |              |                  |              |              |                                                  |              |              |              |              |              |           |
|                                                                                     | YTD                              |              | •            | •                | •            | •            | •                                                |              |              |              |              |              |           |
|                                                                                     | Withdrawals                      | ,            |              |                  | ,            | ,            | ,                                                |              |              | ,            |              |              |           |
|                                                                                     | OTY SEE                          | - 000        | - 405        | - 400            | - 405        | - 200        | - 400                                            | - 405        | - 000        |              | - 000        | - 405        | - 405     |
|                                                                                     | rung Balance                     | 425,000 \$   | 425,000 \$   | 425,000 \$       | 475,000 \$   | 425,000 \$   | 4.25,000 \$                                      | 425,000 \$   | 425,000 \$   | 425,000 \$   | 425,000 \$   | 425,000 \$   | 425,000   |
|                                                                                     |                                  |              |              |                  |              |              |                                                  |              |              |              |              |              |           |
|                                                                                     |                                  |              |              |                  |              |              |                                                  |              |              |              |              |              |           |