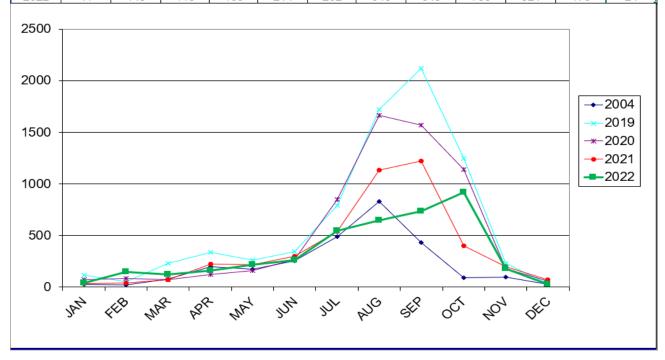

### **Mosquito Service Request Report**

| 2019 | 114 | 52  | 226 | 334 | 258 | 341 | 790 | 1724 | 2117 | 1245 | 231 | 35 |
|------|-----|-----|-----|-----|-----|-----|-----|------|------|------|-----|----|
| 2020 | 72  | 81  | 71  | 119 | 161 | 269 | 848 | 1667 | 1568 | 1140 | 178 | 55 |
| 2021 | 33  | 41  | 71  | 220 | 217 | 296 | 540 | 1135 | 1222 | 400  | 195 | 70 |
| 2022 | 41  | 149 | 119 | 160 | 214 | 262 | 545 | 649  | 733  | 921  | 175 | 24 |