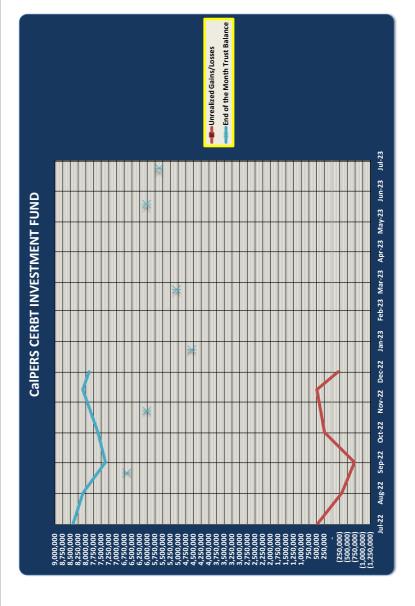

## SUMMARY OF CASH ACCOUNTS December, Fiscal Year 2022-2023 Carolyn Weeks CPA, Director of Fiscal Operations

|                                                                                                                                                                                   | JUL                                           | AUG                                 | SEP                          | OCT                              | NOV                            | DEC                                 | JAN                         | FEB                            | MAR                               | APR                                 | MAY                            | NUC                           |
|-----------------------------------------------------------------------------------------------------------------------------------------------------------------------------------|-----------------------------------------------|-------------------------------------|------------------------------|----------------------------------|--------------------------------|-------------------------------------|-----------------------------|--------------------------------|-----------------------------------|-------------------------------------|--------------------------------|-------------------------------|
| COUNTY TREASURY -1010.0  Fund Balance - 6/30/22 \$236,694.00  Deposits/Revenues  YTD  Transfer to LAIF 1020.0  YTO                                                                |                                               | 212,526<br>688,720<br>-             | 3,337<br>692,057<br>-        | 2,856<br>694,913<br>-            | 178,207<br>873,120<br>-        | 7,248,041<br>8,121,161<br>-         | 8,121,161                   | 8,121,161                      | 8,121,161                         | 8,121,161                           | 8,121,161                      | 8,121,161                     |
| Fund Balance                                                                                                                                                                      | \$ 712,888                                    | \$ 925,414 \$                       | \$ 928,751 \$                | 931,607 \$                       | 1,109,814                      | \$ 8,357,855 \$                     | 8,357,855                   | \$ 8,357,855                   | \$ 8,357,855                      | \$ 8,357,855 \$                     | 8,357,855 \$                   | 8,357,855                     |
| LAIF ACCOUNT - 1020.0<br>Fund Balance - 6/30/22 \$10,384,694.00,<br>Deposits (Transfer from County Treasury 1010 or Reserve accounts)                                             |                                               |                                     | 41,207                       |                                  | •                              |                                     |                             |                                |                                   | ,                                   |                                |                               |
| YTD Withdrawals (Transfer to BPB Payable 1016 or Chase Payable 1015) Withdrawals (Transfer to BPB Payroll 1018 or Chase Payroll 1017) Withdrawale (Transfere to Because Accounts) | 14,113<br>400,000<br>1,690,000                | 14,113<br>1,150,000<br>950,000      | 55,319<br>450,000<br>800,000 | 55,319<br>250,000<br>875,000     | 55,319<br>275,000<br>1,000,000 | 55,319<br>225,000<br>1,000,000      | 55,319                      | 55,319                         | 55,319                            | 55,319                              | 55,319                         | 55,319                        |
| Fund Balance                                                                                                                                                                      | YTD 2,090,000 YTD 8,308,806                   | 4,190,000<br><b>\$ 6,208,806 \$</b> | 5,440,000                    | 6,565,000<br><b>3,875,013</b> \$ | 7,840,000<br><b>2,600,013</b>  | 9,065,000<br><b>\$ 1,375,013 \$</b> | 9,065,000                   | 9,065,000                      | 9,065,000<br><b>\$ 1,375,013</b>  | 9,065,000<br><b>\$ 1,375,013 \$</b> | 9,065,000                      | 9,065,000<br><b>1,375,013</b> |
| CHASE - PAYABLES ACCOUNT 1015.0 Fund Balance - 6/30/22 \$186,296 Deposits (Transfer from LAIF 1020)                                                                               | 400,000                                       | 1,150,000                           | 450,000                      | 250,000                          | 275,000                        | 225,000                             |                             |                                |                                   |                                     |                                |                               |
| Deposits (Transfer from BPB Payroli 1018) Misc. Receipts YTD                                                                                                                      | 3,868<br>403,868                              | 100,000<br>811<br>1,654,679         | 8,189<br>2,112,868           | 2,362,868                        | 100,000<br>1,151<br>2,739,019  | 115,000<br>3,079,019                | 3,079,019                   | 3,079,019                      | 3,079,019                         | 3,079,019                           | 3,079,019                      | 3,079,019                     |
| Withdrawals (Transfers to BPB Payroll 1018) Withdrawals for Payables                                                                                                              |                                               | 1,163,373                           | 414,784                      | 359,182                          | 353,960                        | 304,842                             | 1 0                         | ' 6                            | 1 0                               | ' 6                                 | , ,                            | ' 6                           |
| Y I D<br>Account Balance                                                                                                                                                          | \$ <b>66,104</b>                              | 1,687,433<br><b>\$ 153,541 \$</b>   | .7                           | 2,461,400<br><b>87,764</b> \$    | 2,815,360<br>109,955 8         | 3,120,202<br><b>3 145,114 \$</b>    | 3,120,202<br>145,114        | 3,120,202<br>\$ 145,114        | 3,120,202<br><b>\$ 145,114 \$</b> | 3,120,202<br><b>145,114</b>         | 3,120,202<br>145,114 \$        | 3,120,202<br><b>145,114</b>   |
| CHASE PAYROLL ACCOUNT 1017.0 Fund Balance - 6/30/22 \$235,419.00 Deposits (Transfer from LAIF 1020)                                                                               | 1,690,000                                     | 000'096                             | 800,000                      | 875,000                          | 1,000,000                      | 1,000,000                           |                             |                                |                                   |                                     |                                |                               |
| Deposits (Transfer from BPB Payroll 1018) Misc. Receipts                                                                                                                          |                                               | 8,407<br>2,655,886                  | 73,798                       | 4 404 684                        | 7,153                          | 6 411 837                           | 6 411 837                   | 6 411 837                      | 6 411 837                         | 6 411 837                           | -<br>-<br>6 411 837            | 6 411 837                     |
| Withdrawals (Transfers to BPB Payroll 1018) Withdrawals for Payables                                                                                                              |                                               | 965,038                             | 829,278                      | 871,201                          | 965,956                        | 115,000                             |                             |                                |                                   |                                     |                                |                               |
| Account Balance                                                                                                                                                                   | 1,747,590<br><b>\$ 185,308</b>                | 2,712,628<br><b>\$ 178,677 \$</b>   | 3,541,906<br>223,197 \$      | 4,413,107<br><b>226,996</b> \$   | 5,3/9,063<br>268,193 9         | 6,425,023<br><b>5 222,233 \$</b>    | 6,425,023<br><b>222,233</b> | 6,425,023<br><b>\$ 222,233</b> | 6,425,023<br><b>\$ 222,233 </b>   | 6,425,023<br><b>5 222,233 \$</b>    | 6,425,023<br><b>222,233 \$</b> | 6,425,023<br><b>222,233</b>   |
| CaTRUST Account Cash Flow - 1019.0 Fund Balance - 6/30/22 \$1,045,894.00 Deposits                                                                                                 |                                               |                                     |                              |                                  |                                |                                     |                             |                                |                                   |                                     |                                |                               |
| Interest Eamed YTD                                                                                                                                                                | 1,289                                         | 1,289                               | 3,730<br>5,019               | 5,019                            | 2,525<br>7,544                 | 6,425<br>13,970                     | 13,970                      | 13,970                         | 13,970                            | 13,970                              | 13,970                         | 13,970                        |
| Withdrawals Administrative Expenses                                                                                                                                               | •                                             |                                     |                              |                                  |                                |                                     |                             |                                |                                   |                                     |                                |                               |
| YTD Fund Balance                                                                                                                                                                  | YTD Fund Balance \$ 1,047,183 \$ 1,047,183 \$ | -<br>\$ 1,047,183 \$                | 1,050,913                    | -<br>\$ 1,050,913 \$             | -<br>\$ 1,053,439 \$           | -<br>\$ 1,059,864 \$                | -<br>1,059,864              | -<br>\$ 1,059,864              | -<br>\$ 1,059,864 \$              | -<br>\$ 1,059,864 \$                | -<br>1,059,864 \$              | 1,059,864                     |
| VCJPA TRUST FUND - 1012.0<br>Fund Balance - 6/30/22 \$1,468,129.00                                                                                                                |                                               |                                     | ,                            | ,                                |                                |                                     | ,                           | ,                              |                                   | ,                                   |                                |                               |

### SUMMARY OF CASH ACCOUNTS December, Fiscal Year 2022-2023

Carolyn Weeks CPA, Director of Fiscal Operations

|                                                                                     |                                  | i            |              | olyn weeks<br>?= | CPA, Direc   | tor of Fisca | Carolyn Weeks CPA, Director of Fiscal Operations |              | 1            | :            | 1            | :            | į         |
|-------------------------------------------------------------------------------------|----------------------------------|--------------|--------------|------------------|--------------|--------------|--------------------------------------------------|--------------|--------------|--------------|--------------|--------------|-----------|
|                                                                                     |                                  | JUL          | AUG          | SEP              | 120          | NOV          | DEC                                              | JAN          | FEB          | MAK          | APR          | MAY          | NOC       |
|                                                                                     | OTY .                            |              | •            | (38,245)         | (38,245)     | (38,245)     | (38,245)                                         | (38,245)     | (38,245)     | (38,245)     | (38,245)     | (38,245)     | (38,245)  |
| :-! v                                                                               | Withdrawals                      |              |              | , ?              |              |              |                                                  |              |              |              |              |              |           |
| Admini                                                                              | Administrative Expenses          | ,            | ,            | \$ 8             | 34           | 34           | 34                                               | - 85         | - 25         | 35           | 34           |              | . 28      |
|                                                                                     | s                                | 1,468,129 \$ | 1,468,129 \$ | 1,429,850 \$     | 1,429,850 \$ | 1,429,850 \$ | 1,429,850 \$                                     | 1,429,850 \$ | 1,429,850 \$ | 1,429,850 \$ | 1,429,850 \$ | 1,429,850 \$ | 1,429,850 |
|                                                                                     |                                  |              |              |                  |              |              |                                                  |              |              |              |              |              |           |
| CaITDLIST ACCOUNT EMEDGENCY VECTOD CONTDOL DESERVES 4034.0                          | ONTEO! DESERVES                  | 1034.0       |              |                  |              |              |                                                  |              |              |              |              |              |           |
| Fund Balance - 6/30/22 \$1.261.068.00                                               |                                  | 2            |              |                  |              |              |                                                  |              |              |              |              |              |           |
| Deposits (Trans                                                                     | Deposits (Transfers from 1020.0) |              |              |                  |              |              |                                                  |              |              |              |              |              |           |
| -                                                                                   | Interest Earned                  | 6,419        | (11,499)     | (12,993)         | (2,563)      | 5,961        | 8,696                                            |              |              |              |              |              |           |
|                                                                                     | YTD                              | 6,419        | (5,080)      | (18,073)         | (20,636)     | (14,675)     | (5,978)                                          | (5,978)      | (5,978)      | (5,978)      | (5,978)      | (5,978)      | (5,978)   |
|                                                                                     | Withdrawals                      | . '          | . '          |                  | . '          | · '          | '                                                | '            | '            | . '          | . '          | . '          | . '       |
|                                                                                     | YTD                              |              |              |                  |              |              |                                                  |              |              |              |              |              |           |
|                                                                                     | Fund Balance \$                  | 1,267,487 \$ | 1,255,988 \$ | 1,242,995 \$     | 1,240,432 \$ | 1,246,394 \$ | 1,255,090 \$                                     | 1,255,090 \$ | 1,255,090 \$ | 1,255,090 \$ | 1,255,090 \$ | 1,255,090 \$ | 1,255,090 |
| LAIF ACCOUNT EMERGENCY V.C 1022 0                                                   |                                  |              |              |                  |              |              |                                                  |              |              |              |              |              |           |
| Find Balance - 6/30/22 \$300 000                                                    |                                  |              |              |                  |              |              |                                                  |              |              |              |              |              |           |
| Deposits (Trans                                                                     | Denosits (Transfers from 1020 0) | ,            |              | •                |              | ,            |                                                  |              |              | ,            |              |              |           |
|                                                                                     | Interest Earned                  |              |              |                  |              |              |                                                  |              |              |              |              |              | ,         |
|                                                                                     | YTD                              | •            | •            | •                | •            | •            | •                                                | ,            | ,            | •            | ,            | ,            | ,         |
|                                                                                     | Withdrawals                      | ,            | •            | ,                |              |              | ,                                                | ,            |              |              |              |              | ,         |
|                                                                                     | ATP                              |              |              |                  |              |              |                                                  |              |              |              |              |              |           |
|                                                                                     | Fund Balance \$                  | 300,000 \$   | 300,000 \$   | 300,000 \$       | 300,000      | 300,000      | 300,000                                          | 300,000      | 300,000      | 300,000 \$   | 300,000      | 300,000      | 300,000   |
| LAIF ACCOUNT MEU VEHICLE REPLACEMENT - 1023.0<br>Find Ralance - 6/30/22 \$33 116.00 | - 1023.0                         |              |              |                  |              |              |                                                  |              |              |              |              |              |           |
| Trans                                                                               | Denosits (Transfers from 1020 0) |              |              |                  |              |              |                                                  |              |              |              |              |              |           |
|                                                                                     | Interest Earned                  | ' '          |              | •                |              | •            | •                                                |              |              |              |              |              |           |
|                                                                                     | YTD                              | ,            | ,            | •                |              | •            | •                                                | ,            |              |              | •            | •            | ,         |
|                                                                                     | Withdrawals                      | •            | ,            | •                | ,            |              | •                                                | ,            | •            | ,            | •            | •            | •         |
|                                                                                     | YTD                              |              |              |                  |              | •            |                                                  |              |              |              |              |              |           |
|                                                                                     | Fund Balance \$                  | 83,116 \$    | 83,116 \$    | 83,116 \$        | 83,116 \$    | 83,116 \$    | 83,116 \$                                        | 83,116 \$    | 83,116 \$    | 83,116 \$    | 83,116 \$    | 83,116 \$    | 83,116    |
| LAIF ACCOUNT CAPITAL DESIGNATED RESERVES - 1025.0                                   | VES - 1025.0                     |              |              |                  |              |              |                                                  |              |              |              |              |              |           |
| Fund Balance - 0/30/22 \$1,013,2/7.00                                               | Donosito (Transfers from 1020 0) |              |              |                  |              |              |                                                  |              |              |              |              |              |           |
| Deposits (Trais                                                                     | Interest Farned                  |              |              |                  |              |              |                                                  |              |              |              |              |              |           |
|                                                                                     | YTD                              |              |              |                  |              |              |                                                  |              |              |              |              |              |           |
|                                                                                     | Withdrawals                      | ,            | ,            | ,                | •            | ,            | ,                                                | ,            | ,            | ,            | ,            | ,            | ,         |
|                                                                                     |                                  | -            | -            | -                | -            | -            | -                                                | -            | -            | -            | -            | -            | -         |
|                                                                                     | Fund Balance \$                  | 1,013,277 \$ | 1,013,277 \$ | 1,013,277 \$     | 1,013,277 \$ | 1,013,277 \$ | 1,013,277 \$                                     | 1,013,277 \$ | 1,013,277 \$ | 1,013,277 \$ | 1,013,277 \$ | 1,013,277 \$ | 1,013,277 |
| LAIF ACCOUNT OPERATION RESERVES - 1026.                                             | 0                                |              |              |                  |              |              |                                                  |              |              |              |              |              |           |
| Fund Balance - 6/30/22 \$425,000.00                                                 |                                  |              |              |                  |              |              |                                                  |              |              |              |              |              |           |
| Deposits (Trans                                                                     |                                  | ,            |              |                  |              | ,            | ,                                                | ,            | ,            | ,            | ,            | ,            | ,         |
|                                                                                     | Interest Earned                  |              |              |                  |              |              |                                                  |              |              |              |              |              |           |
|                                                                                     | YTD                              |              | •            | •                | •            | •            | •                                                |              |              |              |              |              |           |
|                                                                                     | Withdrawals                      | ,            |              |                  | ,            | ,            | ,                                                |              |              | ,            |              |              |           |
|                                                                                     | OTY SEE                          | - 000        | - 405        | - 400            | - 405        | - 200        | - 400                                            | - 405        | - 000        |              | - 000        | - 405        | - 405     |
|                                                                                     | rung Balance                     | 425,000 \$   | 425,000 \$   | 425,000 \$       | 475,000 \$   | 425,000 \$   | 4.25,000 \$                                      | 425,000 \$   | 425,000 \$   | 425,000 \$   | 425,000 \$   | 425,000 \$   | 425,000   |
|                                                                                     |                                  |              |              |                  |              |              |                                                  |              |              |              |              |              |           |
|                                                                                     |                                  |              |              |                  |              |              |                                                  |              |              |              |              |              |           |

(1,993)

(1,993)

2,899 (1,993)

1,987 (4,892)

> (854) (6,879) -

(4,331) (6,024)

(3,833) (1,693)

2,140 2,140 -

Deposits (Transfers from 1020.0) Interest Earned YTD Withdrawals

CaITRUST ACCOUNT OPERATIONS DESIGNATED RESERVES - 1033.0 Fund Balance - 6/30/22 \$421,180.00