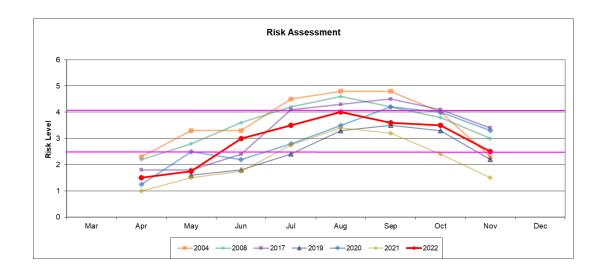

### I. RISK ASSESSMENT

To maximize our available resources, mosquito samples were not submitted for testing in December, and the State Health Department discontinued the dead bird program for the winter. Thus, the Risk Assessment for December cannot be calculated.