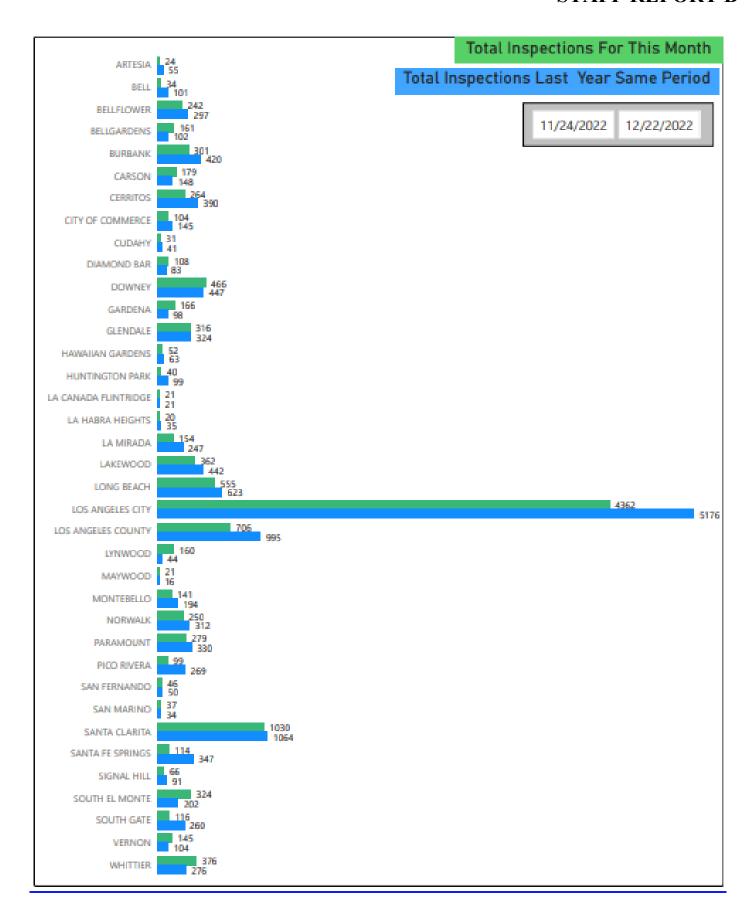

### **Mosquito Source Activity**

| City        | Non-Pool | Pools | USD Lids | ВМР | Gutter Spots | Total Hrs. Activity |
|-------------|----------|-------|----------|-----|--------------|---------------------|
| ARTESIA     | 16       | 8     |          |     |              | 2.21                |
| BELL        | 21       | 5     | 8        |     |              | 2.14                |
| BELLFLOWER  | 63       | 53    | 125      | 1   |              | 25.25               |
| BELLGARDENS | 149      | 12    |          |     |              | 53.90               |
| BURBANK     | 60       | 9     | 232      |     |              | 37.27               |
|             | 109      | 16    | 54       |     |              | 22.64               |
|             | 120      | 54    | 90       |     |              | 30.97               |
|             | 66       | 4     | 34       |     |              | 15.43               |
|             | 30       |       | 1        |     |              | 1.71                |
|             | 20       | 52    | 35       | 1   |              | 19.81               |
| DOWNEY      | 91       | 107   | 268      |     |              | 55.69               |
| GARDENA     | 55       | 7     | 98       | 6   |              | 15.60               |
|             | 103      | 17    | 196      |     |              | 58.74               |
|             | 11       | 4     | 37       |     |              | 3.96                |
|             | 30       | 10    |          |     |              | 4.03                |
|             | 7        | 2     | 12       |     |              | 3.80                |
|             | 16       | 1     | 3        |     |              | 3.43                |
|             | 34       | 93    | 27       |     |              | 15.66               |
|             | 143      | 49    | 170      |     |              | 31.66               |
|             | 159      | 56    | 339      | 1   |              | 43.80               |
|             | 1831     | 294   | 2119     | 118 |              | 602.64              |
|             | 405      | 102   | 199      |     |              | 114.07              |
| ∐YNWOOD     | 20       | 15    | 125      |     |              | 14.86               |
|             | 15       | 5     | 1        |     |              | 1.54                |
|             | 54       | 47    | 40       |     |              | 12.15               |
|             | 71       | 68    | 111      |     |              | 28.98               |
| PARAMOUNT   | 73       | 14    | 192      |     |              | 29.20               |
|             | 36       | 59    | 2        | 2   |              | 10.25               |
|             | 13       |       | 33       |     |              | 4.31                |
|             | 6        | 12    | 19       |     |              | 3.42                |
|             | 737      | 12    | 274      | 7   |              | 192.93              |
|             | 75       | 8     | 26       | 5   |              | 12.93               |
|             | 20       | 6     | 40       |     |              | 4.69                |
|             | 255      | 44    | 25       |     |              | 34.58               |
|             | 50       | 9     | 41       | 16  |              | 12.63               |
|             | 33       |       | 106      | 6   |              | 10.35               |
| WHITTIER    | 166      | 139   | 69       | 2   |              | 58.03               |

|            |            | Non-Pool, Pools etc Column - Total # of insp for source type |
|------------|------------|--------------------------------------------------------------|
| 11/24/2022 | 12/22/2022 | City Column - City name                                      |
| 11/24/2022 | 12/22/2022 | Total Hrs.Activity Column - Total Activity Hrs for city      |