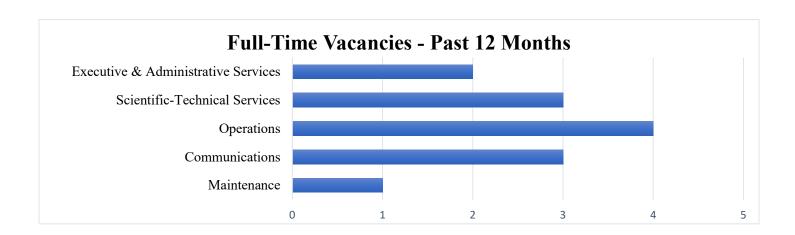

| 8                       | 8                     | 0                        |
| Maintenance                                    | 6                       | 6                     | 0                        |
| Total                                          | 91                      | 90                    | 1                        |

### Vacant Positions

**Executive & Administrative Services.** Our Human Resources Department recently filled a vacancy for the Human Resources Analyst. The position was filled with internal candidate. There is now an open vacancy for a Human Resources Specialist to backfill the position.

### **Human Resources Specialist**

- Vacancy Posting: 11/18/22 – 12/02/22

Written Exam: 12/21/22
Interviews: 01/10/23
Start Date: 01/30/23