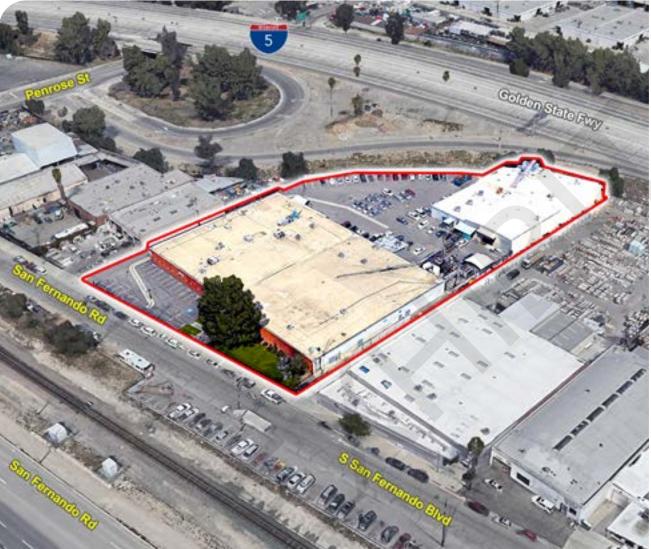

### ±53,289<sup>SF</sup> INDUSTRIAL BUILDING ON 103,455<sup>SF</sup> OF LAND

8484 SAN FERNANDO ROAD, SUN VALLEY, CA 91352

#### APPROXIMATE PROPERTY SPECIFICATIONS ▶ **Building Size** ±53,289 SF Office Size **TBD** Land Size ±103,455 SF 2,000 Amps 277/480 Volt Power (Please Verify) Year Built 1966 12'-16' Clearance **Ground Level Doors** 5 Masonry Construction Truckwell **0** Positions