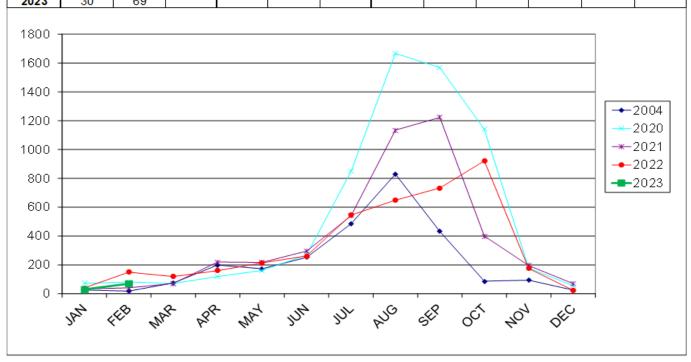

### **Mosquito Service Request Report**

|      | JAN | FEB | MAR | APR | MAY | JUN | JUL | AUG  | SEP  | OCT  | NOV | DEC |
|------|-----|-----|-----|-----|-----|-----|-----|------|------|------|-----|-----|
| 2004 | 26  | 18  | 74  | 199 | 173 | 252 | 485 | 829  | 432  | 87   | 94  | 25  |
| 2020 | 72  | 81  | 71  | 119 | 161 | 269 | 848 | 1667 | 1568 | 1140 | 178 | 55  |
| 2021 | 33  | 41  | 71  | 220 | 217 | 296 | 540 | 1135 | 1222 | 400  | 195 | 70  |
| 2022 | 41  | 149 | 119 | 160 | 214 | 262 | 545 | 649  | 733  | 921  | 175 | 24  |
| 0002 | 20  | 60  |     |     |     |     |     |      |      |      |     |     |