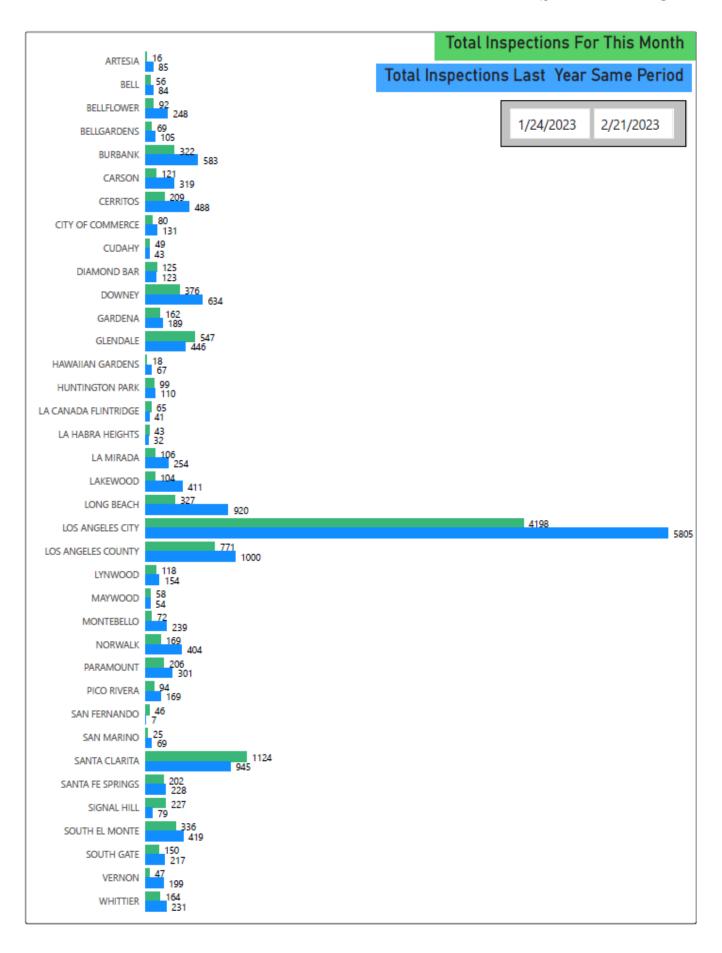

### **Breakdown of Monthly Service Requests**

|                      | Mosquitoes | Midges | Swimming<br>Pools | Fish<br>Ponds | Other | Black Flies | Yellow<br>Jackets | Total Service<br>Request | Mosquitofish<br>Requests | Number of<br>Mosquitofish |
|----------------------|------------|--------|-------------------|---------------|-------|-------------|-------------------|--------------------------|--------------------------|---------------------------|
| ARTESIA              |            |        |                   |               |       |             |                   | 0                        |                          | 0                         |
| BELL                 |            |        |                   |               |       |             |                   | Ö                        |                          | Ö                         |
| BELLFLOWER           | 1          |        |                   |               |       |             |                   | 1                        |                          | 0                         |
| BELL GARDENS         |            |        |                   |               |       |             |                   | 0                        |                          | 0                         |
| BURBANK              | 4          |        | 1                 |               |       |             |                   | 4                        |                          | U                         |
| CARSON               |            |        |                   |               |       |             |                   | Ö                        |                          | 0                         |
| CERRITOS             | 2          |        |                   | 1             |       |             |                   | 2                        |                          | 0                         |
| COMMERCE             |            |        |                   |               |       |             |                   | Ö                        |                          | 0                         |
| CUDAHY               |            |        | 6                 |               |       |             |                   | 0                        |                          | Ö                         |
| DIAMOND BAR          | 1          |        | 1                 |               |       |             |                   | 1                        |                          | 0                         |
| DOWNEY               |            |        |                   |               |       |             |                   | Ö                        |                          | 0                         |
| GARDENA              | 1          |        |                   | 1             |       |             |                   | 1                        |                          | 0                         |
| GLENDALE             | 2          |        | 2                 |               |       |             |                   | 2                        | •                        | 0                         |
| HAWAIIAN GARDENS     |            |        |                   |               |       |             |                   | 0                        |                          | 0                         |
| HUNTINGTON PARK      |            |        |                   |               |       |             |                   | Ö                        |                          | 0                         |
| LA CANADA FLINTRIDGE |            |        |                   |               |       |             |                   | 0                        |                          | 0                         |
| LA HABRA HEIGHTS     |            |        |                   |               |       |             |                   | Ö                        | •                        | 0                         |
| LA MIRADA            | 1          |        |                   |               |       |             |                   | 1                        |                          | 0                         |
| LAKEWOOD             | 4          |        | 3                 |               |       |             | b                 | 4                        | 6                        | 0                         |
| LONG BEACH           | 1          |        |                   |               |       |             |                   | 1                        |                          | 0                         |
| LOS ANGELES CITY     | 37         |        | 16                |               |       |             |                   | 37                       |                          | 0                         |
| LOS ANGELES COUNTY   | 4          |        | 2                 | 1             |       |             |                   | 4                        |                          | 0                         |
| LYNWOOD              |            |        |                   |               |       |             |                   | 0                        |                          | 0                         |
| MAYWOOD              |            |        |                   |               |       |             |                   | Ö                        |                          | 0                         |
| MONTEBELLO           | 1          |        |                   |               |       |             |                   | 1                        |                          | 0                         |
| NORWALK              | 2          |        |                   |               |       |             |                   | 2                        |                          | 0                         |
| PARAMOUNT            |            | 1      |                   |               |       |             |                   | Ö                        |                          | 0                         |
| PICO RIVERA          |            |        |                   |               |       |             |                   | 0                        |                          | 0                         |
| SAN FERNANDO         |            |        |                   |               |       |             |                   | 0                        |                          | 0                         |
| SAN MARINO           | 1          | •      | 1                 |               |       |             |                   | 1                        |                          | U                         |
| SANTA CLARITA        | 2          |        |                   |               |       |             |                   | 2                        | •                        | 0                         |
| SANTA FE SPRINGS     | 1          | 1      |                   | 1             |       |             |                   | 1                        |                          | 0                         |
| SIGNAL HILL          | 2          |        |                   |               |       | •           |                   | 2                        | •                        | 0                         |
| SOUTH EL MONTE       |            |        |                   |               |       |             |                   | Ö                        |                          | 0                         |
| SOUTH GATE           |            |        |                   |               |       | •           |                   | Ö                        |                          | 0                         |
| VERNON               |            | İ      |                   |               |       |             |                   | 0                        |                          | 0                         |
| WHITTIER             | 2          |        | 2                 |               |       |             |                   | 2                        |                          | 0                         |
| TOTAL                | 69         | 0      | 28                | 4             | 0     | 0           | 0                 | 69                       | 0                        | 0                         |