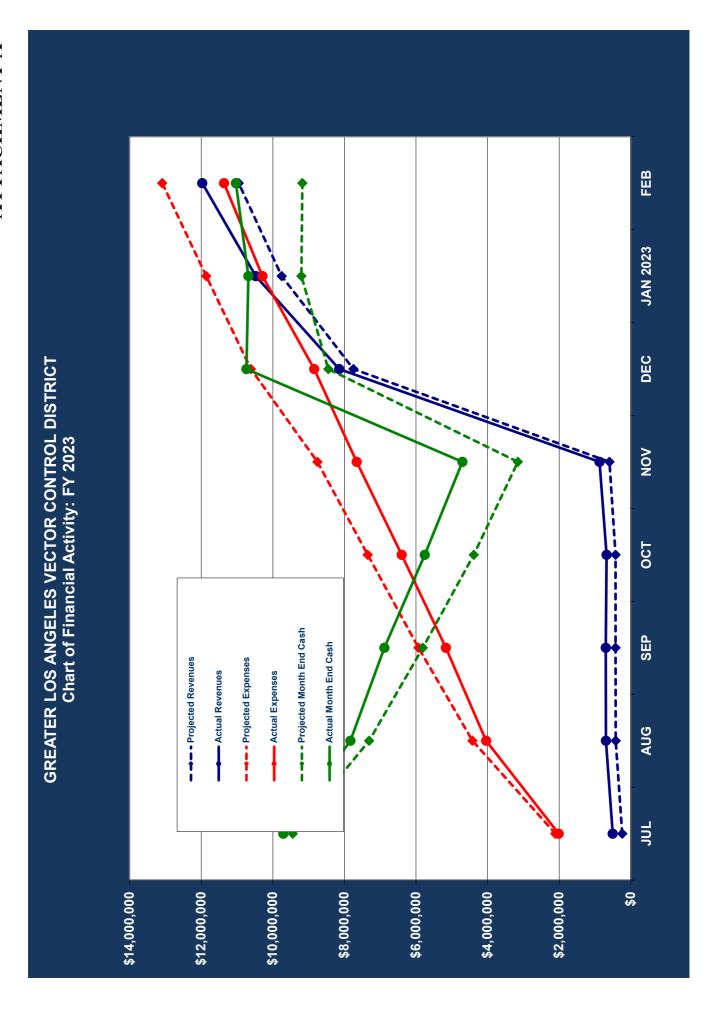

| Total interest  |                                     | ĺ                             |                  |
| Total                                                                               |                   |                                   |                            |                               |                |                |                                   |                 |                                     |                               |                  |

<sup>\*</sup> The County report for the month of February has not been received at the time this report was being compiled.

Miscellaneous income is composed of LAIF interest, proceeds from the sale of assets, contract proceeds, rebates, grants and any other income that is not listed above.



# TABLE FOR CHART JULY 2022 - JUNE 2023

| Month    | Projected<br>Revenues | Actual<br>Revenues | Projected<br>Expenses | Actual<br>Expenses | Projected<br>Month End Cash | Actual<br>Month End Cash |
|----------|-----------------------|--------------------|-----------------------|--------------------|-----------------------------|--------------------------|
|          |                       |                    |                       |                    |                             |                          |
| JUL      | 240000                | 504754             | 2108190               | 2015273            | 9442398                     | 9705989                  |
| AUG      | 420000                | 693824             | 4420823               | 4043154            | 9926082