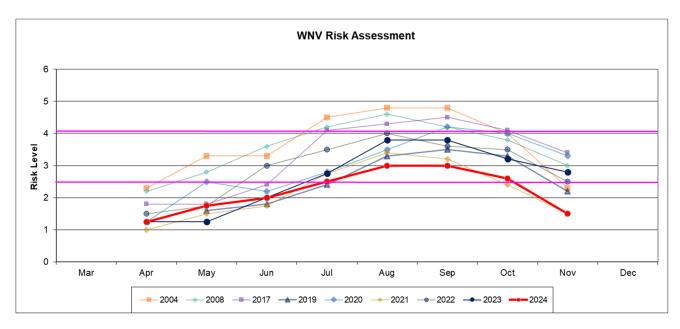

#### I. RISK ASSESSMENT

To maximize available resources, mosquito samples were not submitted for testing in December, and the State Health Department discontinued the dead bird program for the winter. Thus, the Risk Assessment for December cannot be calculated. Routine surveillance activities have concluded for 2024 and will resume in March of 2025.