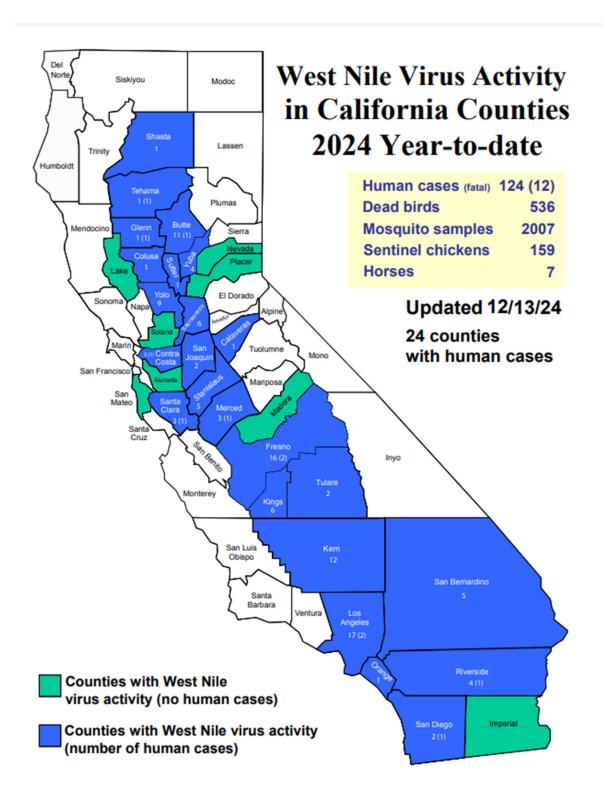

#### V. STATEWIDE MOSQUITO-BORNE DISEASE WATCH 2024

Reporting Period: November 23 – December 6, 2024

| <b>Human Cases</b> | WNV | SLE | WEE |
|--------------------|-----|-----|-----|
| This Period        | 6   | 0   | 0   |
| Year to Date       | 123 | 0   | 0   |

| Chickens     | Tested | WNV Pos | SLE Pos | WEE Pos | Other Pos |
|--------------|--------|---------|---------|---------|-----------|
| This Period  | 47     | 1       | 0       | 0       | 0         |
| Year to Date | 4,889  | 159     | 1       | 0       | 0         |
| Culex Pools  | Tested | WNV Pos | SLE Pos | WEE Pos | Other Pos |
| This Period  | 20     | 3       | 0       | 0       | 0         |
| Year to Date | 48,241 | 2,006   | 34      | 0       | 0         |
| Aedes Pools  | Tested | CHIK    | DENV    | ZIKA    |           |
| This Period  | 7      | 0       | 0       | 0       |           |
| Year to Date | 1,453  | 0       | 0       | 0       |           |

| Dead Birds   | Submitted | WNV Pos |  |  |
|--------------|-----------|---------|--|--|
| This Period  | 11        | 2       |  |  |
| Year to Date | 1,789     | 11      |  |  |