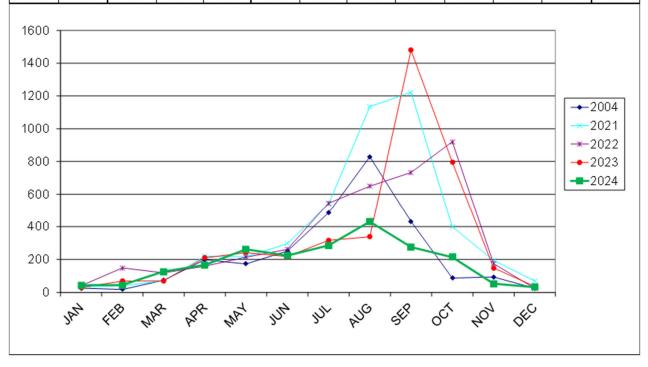

## **Mosquito Service Request Report**

|      | JAN | FEB | MAR | APR | MAY | JUN | JUL | AUG  | SEP  | OCT | NOV | DEC |
|------|-----|-----|-----|-----|-----|-----|-----|------|------|-----|-----|-----|
| 2004 | 26  | 18  | 74  | 199 | 173 | 252 | 485 | 829  | 432  | 87  | 94  | 25  |
| 2021 | 33  | 41  | 71  | 220 | 217 | 296 | 540 | 1135 | 1222 | 400 | 195 | 70  |
| 2022 | 41  | 149 | 119 | 160 | 214 | 262 | 545 | 649  | 733  | 921 | 175 | 24  |
| 2023 | 30  | 69  | 71  | 210 | 242 | 218 | 317 | 338  | 1479 | 796 | 149 | 36  |
| 2024 | 44  | 45  | 127 | 167 | 262 | 224 | 286 | 430  | 276  | 214 | 53  | 32  |