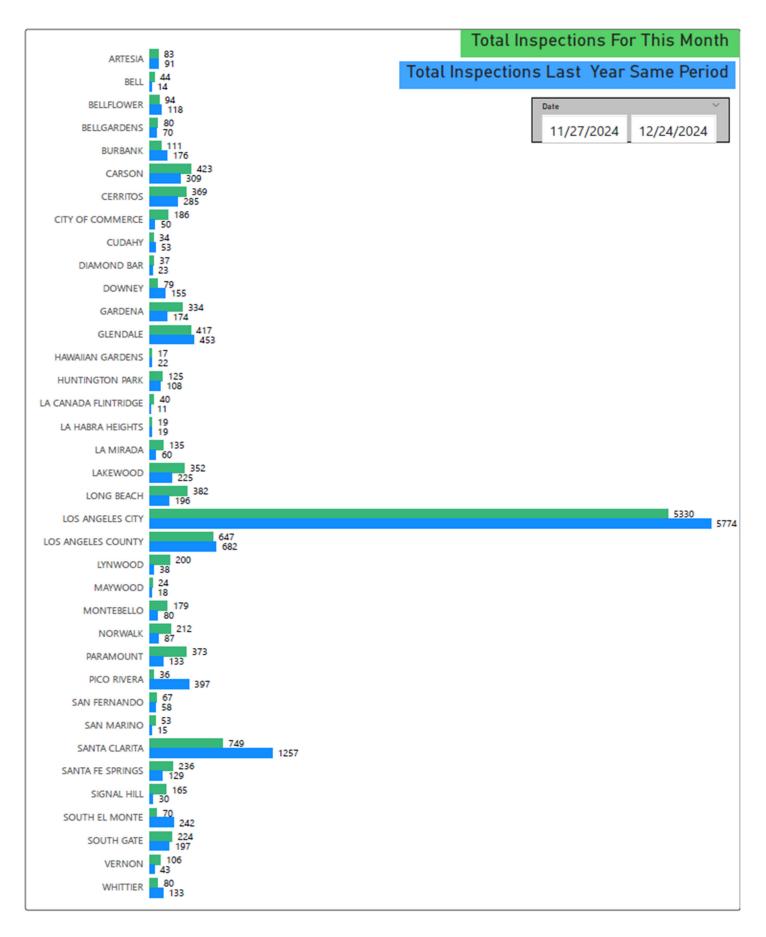

# **Breakdown of Monthly Service Requests**

|                      | Mosquitoes | Midges   | Swimming<br>Pools | Fish<br>Ponds | Other | Black Flies | Yellow<br>Jackets | Total Service<br>Request | Mosquitofish<br>Requests | Number of<br>Mosquitofish |
|----------------------|------------|----------|-------------------|---------------|-------|-------------|-------------------|--------------------------|--------------------------|---------------------------|
| ARTESIA              | 1          |          |                   |               |       |             |                   | 1                        |                          | 0                         |
| BELL                 |            | •        |                   |               |       |             |                   | 0                        |                          | 0                         |
| BELLFLOWER           | •          |          |                   |               |       | •           |                   | Ō                        |                          | Ö                         |
| BELL GARDENS         |            | •        |                   |               |       |             |                   | Ö                        |                          | Ŏ                         |
| BURBANK              | 1          |          | 1                 |               |       | •           |                   | 1                        |                          | 0                         |
| CARSON               |            | •        |                   |               |       |             |                   | Ŏ                        |                          | Ŏ                         |
| CERRITOS             | 1          |          |                   |               |       | •           |                   | 1                        |                          | Ö                         |
| COMMERCE             |            |          |                   |               |       |             |                   | Ö                        |                          | Ŏ                         |
| CUDAHY               |            | •        |                   |               |       |             |                   | 0                        |                          | 0                         |
| DIAMOND BAR          | 2          |          |                   | 1             |       | •           |                   | 2                        |                          | 0                         |
| DOWNEY               |            | •        |                   | -             |       |             |                   | <del>0</del>             |                          | Ü                         |
| GARDENA              |            |          |                   |               |       | •           |                   | Ō                        |                          | Ö                         |
| GLENDALE             |            | <b></b>  |                   |               |       |             |                   | Ö                        |                          | 0                         |
| HAWAIIAN GARDENS     | •          |          |                   |               |       | •           |                   | Ō                        |                          | Ö                         |
| HUNTINGTON PARK      |            |          |                   |               |       |             |                   | Ö                        |                          | Ö                         |
| LA CANADA FLINTRIDGE | •          |          |                   |               |       | •           |                   | Ō                        |                          | Ö                         |
| LA HABRA HEIGHTS     |            |          |                   |               |       |             |                   | Ö                        |                          | Ö                         |
| LA MIRADA            |            |          |                   |               |       |             |                   | 0                        |                          | 0                         |
| LAKEWOOD             | 1          |          | 1                 |               |       | •           |                   | 1                        |                          | 0                         |
| LONG BEACH           | 3          | •        | 2                 |               |       |             |                   | 3                        |                          | Ŏ                         |
| LOS ANGELES CITY     | 17         |          | 3                 |               |       | •           |                   | 17                       |                          | 0                         |
| LOS ANGELES COUNTY   | 2          |          |                   |               |       |             |                   | 2                        |                          | Ö                         |
| LYNWOOD              | 1          |          |                   |               |       | •           |                   | 1                        |                          | Ö                         |
| MAYWOOD              |            |          |                   |               |       |             |                   | Ö                        |                          | Ö                         |
| MONTEBELLO           |            |          |                   |               |       | •           |                   | 0                        |                          | 0                         |
| NORWALK              |            |          |                   |               |       | •           |                   | 0                        |                          | 0                         |
| PARAMOUNT            |            | •        |                   |               |       |             |                   | 0                        |                          | 0                         |
| PICO RIVERA          | -          |          |                   |               |       | •           |                   | Ö                        |                          | 0                         |
| SAN FERNANDO         |            |          |                   |               |       |             |                   | Ö                        |                          | 0                         |
| SAN MARINO           | •          |          |                   |               |       | •           |                   | Ö                        |                          | 0                         |
| SANTA CLARITA        | 2          | •        |                   |               |       |             |                   | 2                        |                          | 0                         |
| SANTA FE SPRINGS     |            |          |                   |               |       | å           |                   | <u> </u>                 |                          | 0                         |
| SIGNAL HILL          | 1          | <b></b>  |                   |               |       |             |                   | 1                        |                          | Ö                         |
| SOUTH EL MONTE       |            |          |                   |               |       |             |                   | Ö                        |                          | 0                         |
| SOUTH GATE           | ·          |          |                   |               |       | <b></b>     |                   | Ŏ                        |                          | 0                         |
| VERNON               | -          | <b>†</b> |                   |               |       |             |                   | Ü                        |                          | Ü                         |
| WHITTIER             |            |          |                   |               |       | <b></b>     |                   | <u>ö</u>                 |                          | Ö                         |
| TOTAL                | 32         | 0        | 7                 | 1             | 0     | 0           | 0                 | 32                       | 0                        | 0                         |