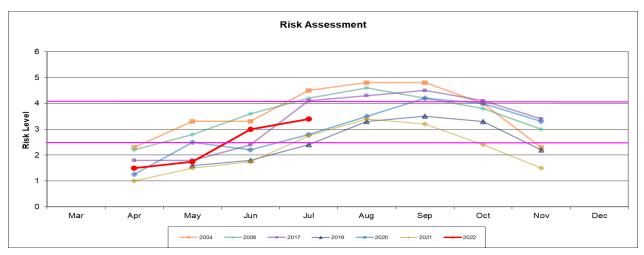

### I. RISK ASSESSMENT

| WN Surveillance Factor                                                          | Assessment<br>Value          | Benchmark                                                                             | Value |
|---------------------------------------------------------------------------------|------------------------------|---------------------------------------------------------------------------------------|-------|
| 1. Environmental Conditions                                                     | 1                            | Avg daily temperature during prior half month ≤56°F                                   |       |
| High-risk environmental conditions                                              | 2                            | Avg daily temperature during prior half month 57-65°F                                 |       |
| include above- normal temperatures.                                             | 3                            | Avg daily temperature during prior half month 66-72°F                                 | 4     |
| Urban mosquitoes breeding in municipal water sources may benefit                | 4                            | Avg daily temperature during prior half month 73-79°F                                 |       |
| from below normal rainfall.                                                     | 5                            | Avg daily temperature during prior half month >79°F                                   |       |
| 2. Adult Cx tarsalis and Cx quinque-                                            | 1                            | Vector abundance well below average (≤50%)                                            |       |
| fasciatus abundance                                                             | 2                            | Vector abundance below average (51-90%)                                               |       |
| Determined by trapping adults, identifying them to species, and                 | 3                            | Vector abundance average (91-150%)                                                    | 2     |
| comparing numbers to those previously                                           | 4                            | Vector abundance above average (151-300%)                                             |       |
| documented for an area and time                                                 | 5                            | Vector abundance well above average (>300%)                                           |       |
| 3. Virus isolation rate in <i>Cx tarsalis</i>                                   | 1                            | MIR/1000 = 0                                                                          |       |
| and Cx quinquefasciatus mosquitoes                                              | 2                            | MIR/ 1000 = 0.1-1.0                                                                   |       |
| Tested in pools of 50. Test results expressed as minimum infection rate         | 3                            | MIR/ 1000 = 1.1-2.0                                                                   | 4     |
| (MIR) / 1,000 female mosquitoes                                                 | 4                            | MIR/ 1000 = 2.1-5.0                                                                   |       |
| tested                                                                          | 5                            | MIR/ 1000 >5.0                                                                        |       |
| 4. Sentinel Chicken Seroconversion                                              | 1                            | No seroconversions                                                                    |       |
| Number of chickens in a flock that                                              | 2                            | 1 or more seroconversion over a broad region                                          |       |
| develop antibodies to WNV. If >1                                                | 3                            | 1 or 2 seroconversion in single flock in specific region                              | *     |
| flock is present in a region, number of flocks with seropositive chickens is an | 4                            | >2 seroconversion in one or 1-2 seroconversion in multiple flocks in specific region. |       |
| additional consideration.                                                       | 5                            | >2 seroconversions in one or more flocks in specific                                  |       |
| 5. Dead Bird Infection                                                          | 1                            | No WN+ dead birds                                                                     |       |
| Includes zoo collections.                                                       | 2                            | One or more WN+ dead birds in a broad region                                          |       |
|                                                                                 | 3                            | 1 WN+ dead bird in specific region                                                    | 4     |
|                                                                                 | 4                            | 2 to 5 WN+ dead birds in specific region                                              |       |
|                                                                                 | 5                            | >5 WN+ dead bird + reports of dead birds in specific                                  |       |
| 6. Human Cases**                                                                | 3                            | One or more human cases in broad region.                                              |       |
| This factor not to be included in calculation if no cases are detected.         | 4                            | One human case in specific region                                                     | **    |
| calculation if no cases are detected.                                           | 5                            | More than one human case in specific region                                           |       |
| Response Level/ Average Ra<br>Normal Season (1.0-2.5), Emergency Plan           |                              | TOTAL                                                                                 | 14    |
| Epidemic (4.1-5.0)                                                              | ning (2.0- <del>4</del> .0), | AVERAGE                                                                               | 3.5   |

<sup>\*</sup> Due to shortages in laying hens after several years of Newcastle Disease in Southern California, the sentinel chicken program is currently suspended.

<sup>\*\*</sup> Human cases are not calculated in until first case is reported.