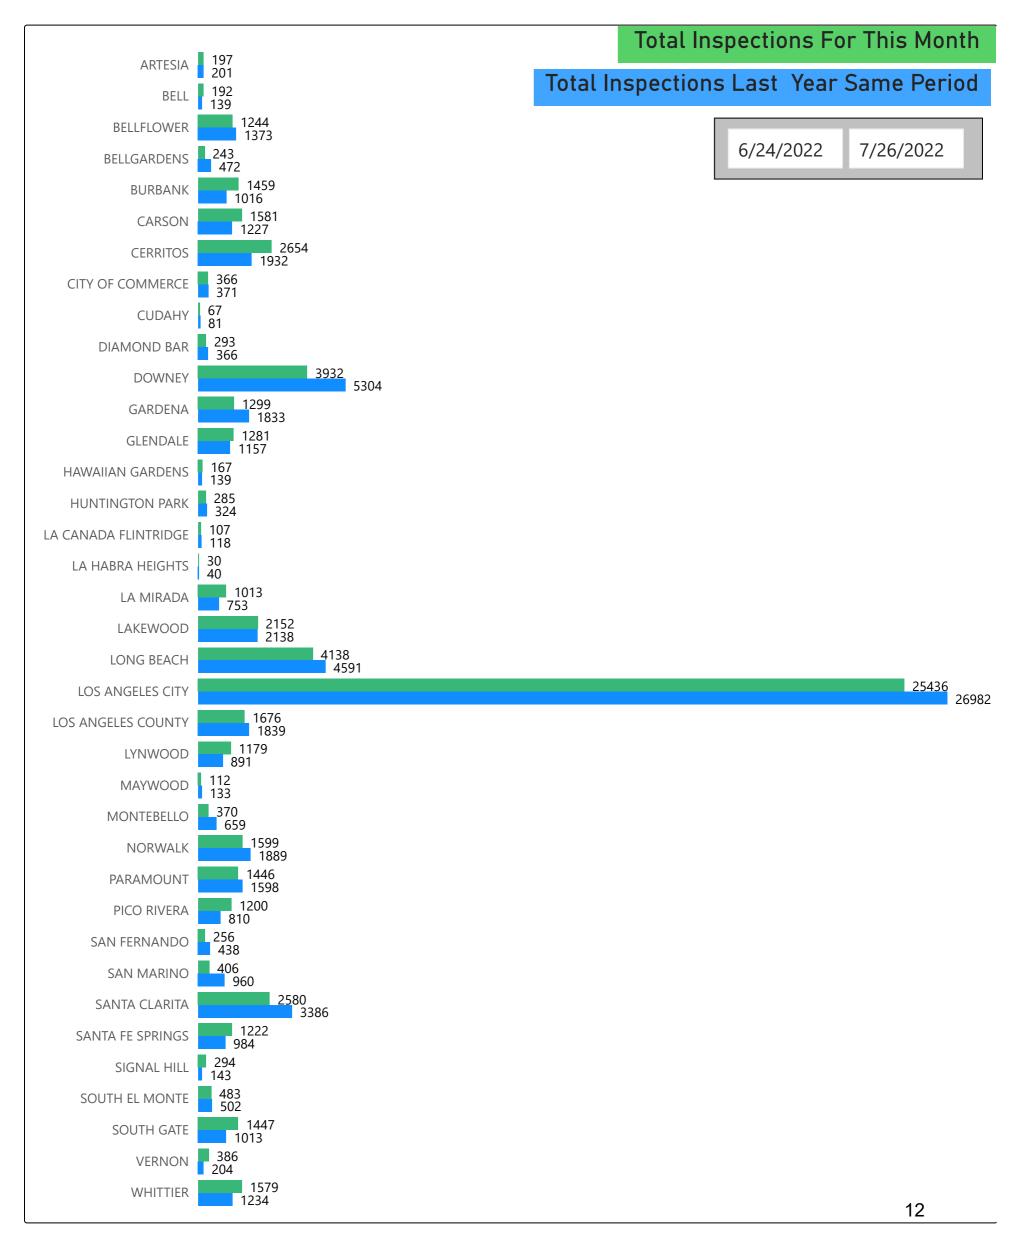

## BREAKDOWN OF MONTHLY SERVICE REQUESTS AND REQUEST FOR MOSQUITOFISH

|                      | Mosquitoes | Midges | Swimming<br>Pools | Fish<br>Ponds | Other | Black Flies | Yellow<br>Jackets | Total Service<br>Request | Mosquitofish<br>Requests | Number of<br>Mosquitofish |
|----------------------|------------|--------|-------------------|---------------|-------|-------------|-------------------|--------------------------|--------------------------|---------------------------|
| ARTESIA              | 1          |        |                   |               |       |             |                   | _                        |                          | 0                         |
| BELL                 | 1          |        |                   |               |       |             |                   | _                        |                          | 0                         |
| BELLFLOWER           | 2          |        |                   |               |       |             |                   | 2                        |                          | 0                         |
| BELL GARDENS         | 1          |        |                   | 1             |       |             |                   | ~                        | 1                        | 10                        |
| BURBANK              | 12         |        | 4                 |               |       |             |                   | 12                       |                          | 0                         |
| CARSON               | 2          |        |                   |               | Н     |             |                   | က                        |                          | 0                         |
| CERRITOS             | 11         |        | က                 | 1             |       |             |                   | 11                       | 1                        | 10                        |
| COMMERCE             |            |        |                   |               |       |             |                   | 0                        |                          | 0                         |
| CUDAHY               |            |        |                   |               |       |             |                   | 0                        |                          | 0                         |
| DIAMOND BAR          | 1          |        | 1                 |               |       |             |                   | _                        |                          | 0                         |
| DOWNEY               | 2          |        | П                 | 1             |       |             |                   | 2                        | 1                        | 10                        |
| GARDENA              | 1          |        |                   |               |       |             |                   | _                        |                          | 0                         |
| GLENDALE             | ∞          |        | 1                 |               |       |             |                   | ∞                        |                          | 0                         |
| HAWAIIAN GARDENS     |            |        |                   |               |       |             |                   | 0                        |                          | 0                         |
| HUNTINGTON PARK      | 2          |        | 1                 |               |       |             |                   | 2                        |                          | 0                         |
| LA CANADA FLINTRIDGE | 4          |        |                   |               |       |             |                   | 4                        |                          | 0                         |
| LA HABRA HEIGHTS     | 1          |        |                   |               |       |             |                   | _                        |                          | 0                         |
| LA MIRADA            | 7          |        | 2                 | 1             |       |             |                   | 7                        |                          | 0                         |
| LAKEWOOD             | 6          |        | П                 |               |       |             |                   | ဝ                        |                          | 0                         |
| LONG BEACH           | 11         |        | 3                 | 1             |       |             |                   | 11                       |                          | 0                         |
| LOS ANGELES CITY     | 347        |        | 63                | 15            | 1     |             |                   | 348                      | 17                       | 170                       |
| LOS ANGELES COUNTY   | 21         |        | 4                 | 4             |       |             |                   | 21                       | 4                        | 40                        |
| LYNWOOD              |            |        |                   |               |       |             |                   | 0                        |                          | 0                         |
| MAYWOOD              | 2          |        |                   |               |       |             |                   | 2                        |                          | 0                         |
| MONTEBELLO           | 2          |        |                   |               |       |             |                   | 2                        |                          | 0                         |
| NORWALK              | 10         |        |                   |               |       |             |                   | 10                       |                          | 0                         |
| PARAMOUNT            |            |        |                   |               |       |             |                   | 0                        |                          | 0                         |
| PICO RIVERA          | 3          |        |                   | 1             |       |             |                   | 3                        |                          | 0                         |
| SAN FERNANDO         | 1          |        |                   |               |       |             |                   | _                        |                          | 0                         |
| SAN MARINO           | 8          |        | 4                 | 1             |       |             |                   | 8                        | 1                        | 10                        |
| SANTA CLARITA        | 39         |        | 6                 |               |       |             |                   | 39                       |                          | 0                         |
| SANTA FE SPRINGS     | က          |        |                   |               |       |             |                   | က                        |                          | 0                         |
| SIGNAL HILL          |            |        |                   |               |       |             |                   | 0                        |                          | 0                         |
| SOUTH EL MONTE       | 1          |        | 1                 |               |       |             |                   | _                        |                          | 0                         |
| SOUTH GATE           | 2          |        |                   |               |       |             |                   | 2                        |                          | 0                         |
| VERNON               | 1          |        |                   |               |       |             |                   | 1                        |                          | 0                         |
| WHITTIER             | 21         |        | 4                 | 3             |       |             |                   | 21                       | 4                        | 40                        |
| TOTAI                | 543        | 0      | 102               | 58            | 2     | 0           | 0                 | 545                      | 58                       | 290                       |