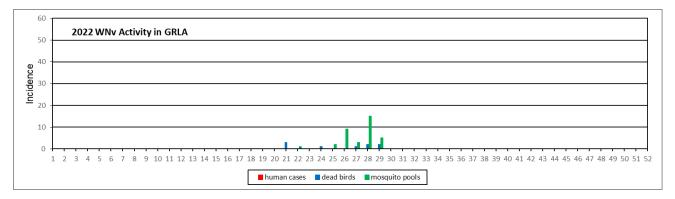

### II. GLACVCD MOSQUITO-BORNE DISEASE WATCH

### Summary

- Mosquito abundance in July decreased slightly when compared to June. Overall, abundance remains below (25%) the 5 yr. average for the month.
- 23 WNV+ mosquito samples (10 pools from sites previously positive) and five dead birds were reported this period within District boundaries.
- No WNV+ human cases have been reported within the District service area.
- No SLE has been detected to date.