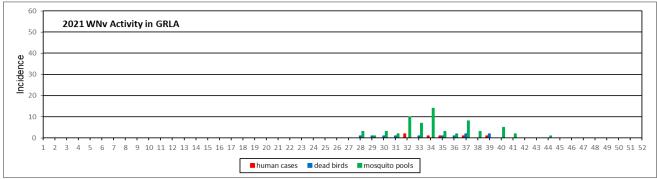

### Summary

- Mosquito abundance in July decreased slightly when compared to June. Overall, abundance remains below (25%) the 5 yr. average for the month.
- 23 WNV+ mosquito samples (10 pools from sites previously positive) and five dead birds were reported this period within District boundaries.
- No WNV+ human cases have been reported within the District service area.
- No SLE has been detected to date.

| Culex<br>Mosquito Pools | Number<br>Tested | WNV<br>Positive | WEE<br>Positive | SLE<br>Positive | Other<br>Positive |
|-------------------------|------------------|-----------------|-----------------|-----------------|-------------------|
| This Period             | 280              | 23              | 0               | 0               | 0                 |
| Year to Date            | 1261             | 35              | 0               | 0               | 0                 |

| Dead Birds   | Number<br>Tested | WNV<br>Positive |
|--------------|------------------|-----------------|
| This Period  | 19               | 5               |
| Year to Date | 43               | 9               |