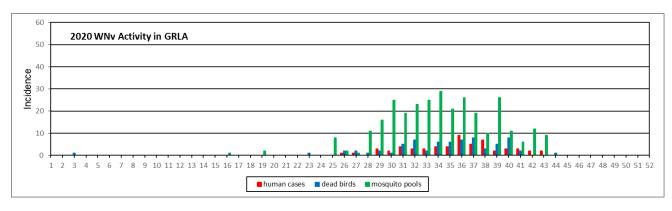

### Summary

- Mosquito abundance in July decreased slightly when compared to June. Overall, abundance remains below (25%) the 5 yr. average for the month.
- 23 WNV+ mosquito samples (10 pools from sites previously positive) and five dead birds were reported this period within District boundaries.
- No WNV+ human cases have been reported within the District service area.
- No SLE has been detected to date.

| Culex<br>Mosquito Pools | Number<br>Tested | WNV<br>Positive | WEE<br>Positive | SLE<br>Positive | Other<br>Positive |
|-------------------------|------------------|-----------------|-----------------|-----------------|-------------------|
| This Period             | 280              | 23              | 0               | 0               | 0                 |
| Year to Date            | 1261             | 35              | 0               | 0               | 0                 |

| Dead Birds   | Number<br>Tested | WNV<br>Positive |
|--------------|------------------|-----------------|
| This Period  | 19               | 5               |
| Year to Date | 43               | 9               |