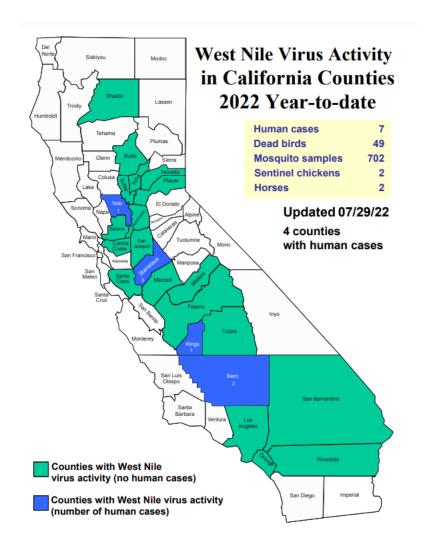

### V. STATEWIDE MOSQUITO-BORNE DISEASE WATCH 2022

Reporting Period: July 01 – July 29, 2022

| <b>Human Cases</b> | WNV | SLE | WEE |
|--------------------|-----|-----|-----|
| This Period        | 7   | 2   | 0   |
| Year to Date       | 7   | 2   | 0   |

|              |        | ****    | ar E B  | ******** B | 0.1. 7    |
|--------------|--------|---------|---------|------------|-----------|
| Chickens     | Tested | WNV Pos | SLE Pos | WEE Pos    | Other Pos |
| This Period  | 938    | 2       | 0       | 0          | 0         |
| Year to Date | 2,523  | 2       | 0       | 0          | 0         |
| Culex Pools  | Tested | WNV Pos | SLE Pos | WEE Pos    | Other Pos |
| This Period  | 5,780  | 564     | 7       | 0          | 0         |
| Year to Date | 17,315 | 702     | 9       | 0          | 0         |
| Aedes Pools  | Tested | CHIK    | DENV    | ZIKA       |           |
| This Period  | 68     | 0       | 0       | 0          |           |
| Year to Date | 280    | 0       | 0       | 0          |           |

| Dead Birds   | Submitted | WNV Pos |
|--------------|-----------|---------|
| This Period  | 178       | 39      |
| Year to Date | 745       | 49      |