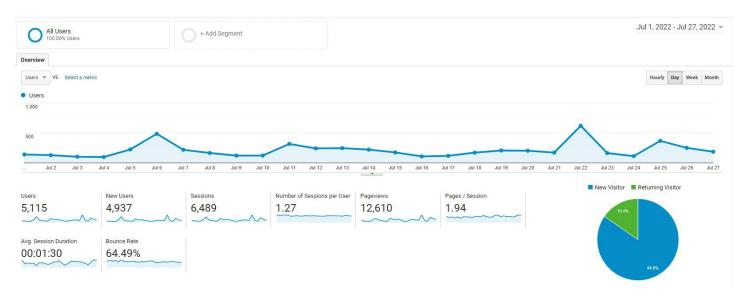

### **GLACVCD** Website

For the period between July 1st and July 27th, the district website had 12,610 views.

For the latest updates, visit our official District accounts on Facebook, Twitter, and Instagram @GLAmosquito. Don't miss educational and entertaining posts from our Education Program on Twitter, Instagram, and TikTok @MosquitoSwatLab.