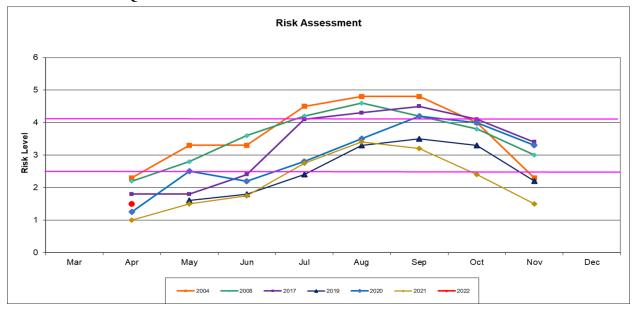

### I. RISK ASSESSMENT

| WN Surveillance Factor                                                          | Assessment<br>Value | Benchmark                                                                             | Value |
|---------------------------------------------------------------------------------|---------------------|---------------------------------------------------------------------------------------|-------|
| 1. Environmental Conditions                                                     | 1                   | Avg daily temperature during prior half month ≤56°F                                   |       |
| High-risk environmental conditions                                              | 2                   | Avg daily temperature during prior half month 57-65°F                                 |       |
| include above- normal temperatures.                                             | 3                   | Avg daily temperature during prior half month 66-72°F                                 | 3     |
| Urban mosquitoes breeding in municipal water sources may benefit                | 4                   | Avg daily temperature during prior half month 73-79°F                                 |       |
| from below normal rainfall.                                                     | 5                   | Avg daily temperature during prior half month >79°F                                   |       |
| 2. Adult Cx tarsalis and Cx quinque-                                            | 1                   | Vector abundance well below average (≤50%)                                            |       |
| fasciatus abundance                                                             | 2                   | Vector abundance below average (51-90%)                                               |       |
| Determined by trapping adults, identifying them to species, and                 | 3                   | Vector abundance average (91-150%)                                                    | 1     |
| comparing numbers to those previously                                           | 4                   | Vector abundance above average (151-300%)                                             |       |
| documented for an area and time                                                 | 5                   | Vector abundance well above average (>300%)                                           |       |
| 3. Virus isolation rate in <i>Cx tarsalis</i>                                   | 1                   | MIR/1000 = 0                                                                          |       |
| and Cx quinquefasciatus mosquitoes                                              | 2                   | MIR/ 1000 = 0.1-1.0                                                                   |       |
| Tested in pools of 50. Test results                                             | 3                   | MIR/ 1000 = 1.1-2.0                                                                   | 1     |
| expressed as minimum infection rate (MIR) / 1,000 female mosquitoes             | 4                   | MIR/ 1000 = 2.1-5.0                                                                   |       |
| tested                                                                          | 5                   | MIR/ 1000 >5.0                                                                        |       |
| 4. Sentinel Chicken Seroconversion                                              | 1                   | No seroconversions                                                                    |       |
| Number of chickens in a flock that                                              | 2                   | 1 or more seroconversion over a broad region                                          |       |
| develop antibodies to WNV. If >1                                                | 3                   | 1 or 2 seroconversion in single flock in specific region                              | *     |
| flock is present in a region, number of flocks with seropositive chickens is an | 4                   | >2 seroconversion in one or 1-2 seroconversion in multiple flocks in specific region. |       |
| additional consideration.                                                       | 5                   | >2 seroconversions in one or more flocks in specific                                  |       |
| 5. Dead Bird Infection                                                          | 1                   | No WN+ dead birds                                                                     |       |
| Includes zoo collections.                                                       | 2                   | One or more WN+ dead birds in a broad region                                          |       |
|                                                                                 | 3                   | 1 WN+ dead bird in specific region                                                    | 1     |
|                                                                                 | 4                   | 2 to 5 WN+ dead birds in specific region                                              |       |
|                                                                                 | 5                   | >5 WN+ dead bird + reports of dead birds in specific                                  |       |
| 6. Human Cases**                                                                | 3                   | One or more human cases in broad region.                                              |       |
| This factor not to be included in                                               | 4                   | One human case in specific region                                                     | **    |
| calculation if no cases are detected.                                           | 5                   | More than one human case in specific region                                           |       |
| Response Level/ Average Ra<br>Normal Season (1.0-2.5), Emergency Plan           |                     | TOTAL                                                                                 | 6     |
| Epidemic (4.1-5.0)                                                              | ınıng (2.0-4.0),    | AVERAGE                                                                               | 1.5   |

Due to shortages in laying hens after several years of Newcastle Disease in Southern California, the sentinel chicken program is currently suspended.

<sup>\*\*</sup> Human cases are not calculated in until first case is reported.