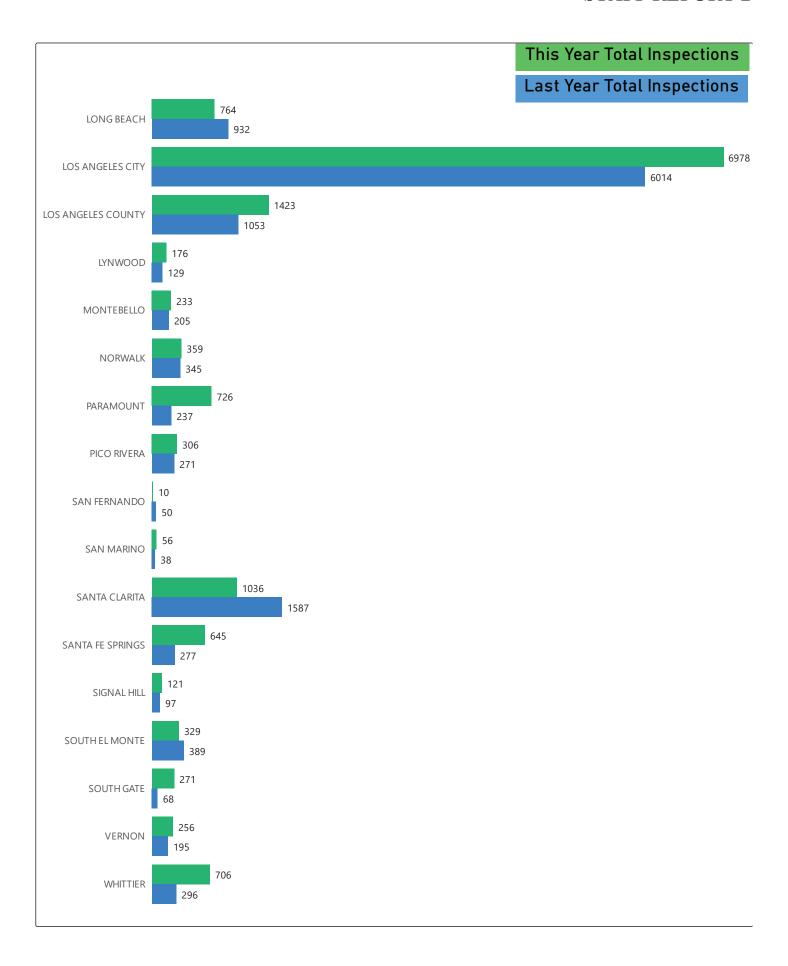

### BREAKDOWN OF MONTHLY SERVICE REQUESTS AND REQUEST FOR MOSQUITOFISH

STAFF REPORT B

|                      | Mosquitoes | Midges | Swimming<br>Pools | Fish<br>Ponds | Other | Black Flies | Yellow<br>Jackets | Total Service<br>Request | Mosquitofish<br>Requests | Number of<br>Mosquitofish |
|----------------------|------------|--------|-------------------|---------------|-------|-------------|-------------------|--------------------------|--------------------------|---------------------------|
| ARTESIA              | П          |        |                   |               |       |             |                   | -                        |                          | 0                         |
| BELL                 |            |        |                   |               |       |             |                   | 0                        |                          | 0                         |
| BELLFLOWER           |            |        |                   |               |       |             |                   | 0                        |                          | 0                         |
| BELL GARDENS         |            |        |                   |               |       |             |                   | 0                        |                          | 0                         |
| BURBANK              | 3          |        | 1                 | 1             |       |             |                   | 3                        | 1                        | 10                        |
| CARSON               |            |        |                   |               |       |             |                   | 0                        |                          | 0                         |
| CERRITOS             | Т          |        |                   |               |       |             |                   | _                        |                          | 0                         |
| COMMERCE             |            |        |                   |               |       |             |                   | 0                        |                          | 0                         |
| CUDAHY               |            |        |                   |               |       |             |                   | 0                        |                          | 0                         |
| DIAMOND BAR          | 3          |        | 2                 |               |       |             |                   | 3                        |                          | 0                         |
| DOWNEY               |            |        |                   |               |       |             |                   | 0                        |                          | 0                         |
| GARDENA              | 2          |        |                   |               |       |             |                   | 2                        |                          | 0                         |
| GLENDALE             | 7          |        | 8                 | Н             |       |             |                   | 7                        | 1                        | 10                        |
| HAWAIIAN GARDENS     |            |        |                   |               |       |             |                   | 0                        |                          | 0                         |
| HUNTINGTON PARK      |            |        |                   |               |       |             |                   | 0                        |                          | 0                         |
| LA CANADA FLINTRIDGE | 1          |        | 1                 |               |       |             |                   | 1                        |                          | 0                         |
| LA HABRA HEIGHTS     | 1          |        | 1                 |               |       |             |                   | 1                        |                          | 0                         |
| LA MIRADA            | П          |        | Т                 |               |       |             |                   | _                        |                          | 0                         |
| LAKEWOOD             |            |        |                   |               |       |             |                   | 0                        |                          | 0                         |
| LONG BEACH           | 5          |        | 1                 |               |       |             |                   | 5                        |                          | 0                         |
| LOS ANGELES CITY     | 110        |        | 33                | 11            |       |             |                   | 110                      | 11                       | 110                       |
| LOS ANGELES COUNTY   | 2          |        | П                 |               |       |             |                   | 5                        |                          | 0                         |
| LYNWOOD              |            |        |                   |               |       |             |                   | 0                        |                          | 0                         |
| MAYWOOD              |            |        |                   |               |       |             |                   | 0                        |                          | 0                         |
| MONTEBELLO           | 1          |        |                   |               |       |             |                   | -                        |                          | 0                         |
| NORWALK              | 1          |        |                   |               |       |             |                   | 1                        |                          | 0                         |
| PARAMOUNT            |            |        |                   |               |       |             |                   | 0                        |                          | 0                         |
| PICO RIVERA          |            |        |                   |               |       |             |                   | 0                        |                          | 0                         |
| SAN FERNANDO         | 1          |        | П                 |               |       |             |                   | _                        |                          | 0                         |
| SAN MARINO           | 5          |        | 2                 | Т             |       |             |                   | 5                        | П                        | 10                        |
| SANTA CLARITA        | 8          |        | 4                 | 3             |       |             |                   | 8                        | 3                        | 30                        |
| SANTA FE SPRINGS     | 1          |        |                   |               |       |             |                   | 1                        |                          | 0                         |
| SIGNAL HILL          |            |        |                   |               |       |             |                   | 0                        |                          | 0                         |
| SOUTH EL MONTE       |            |        |                   |               |       |             |                   | 0                        |                          | 0                         |
| SOUTH GATE           |            |        |                   |               |       |             |                   | 0                        |                          | 0                         |
| VERNON               |            |        |                   |               |       |             |                   | 0                        |                          | 0                         |
| WHITTIER             | 3          |        | 1                 | Т             |       |             |                   | 3                        | 1                        | 10                        |
| TOTAL                | 160        | 0      | 52                | 18            | 0     | 0           | 0                 | 160                      | 18                       | 180                       |