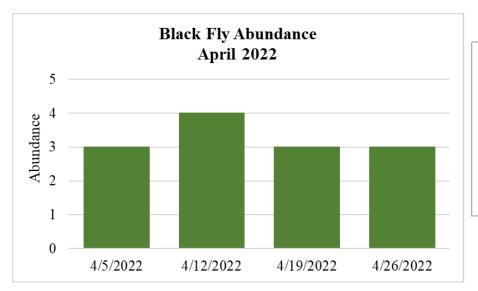

### **Black Fly**

- Weekly black fly surveys within the Special Assessment Areas of the Los Angeles River and Arroyo Seco Wash will continue, dependent on weather, through mid-November.
- Black fly abundance for April, on average, continues to be light to moderate.
- Efforts underway to improve surveillance methods to provide more robust quantitative assessments of immature black fly populations.

### **Abundance Codes**

- 0 No immatures present
- 1 Light
- 2 Light/Moderate
- 3 Moderate
- 4 Moderate/High
- 5 High