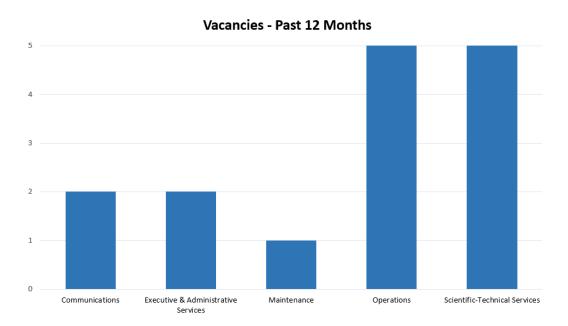

8                     | 0                     |
| <b>Executive &amp; Administrative Services</b> | 10                      | 9                     | 1                     |
| Maintenance                                    | 6                       | 6                     | 0                     |
| Operations                                     | 57                      | 55                    | 2                     |
| <b>Scientific-Technical Services</b>           | 9                       | 7                     | 2                     |
| Seasonal                                       | 44                      | 0                     | 44                    |
| Total                                          | 134                     | 85                    | 49                    |



### Full-Time Vacancies

**Executive & Administrative Services.** Our Human Resources Department currently has the need for a Human Resources Specialist (Limited-Term) vacancy to be filled. The assignment is needed through the end of the calendar year and is within budget parameters.

### Human Resources Specialist (Limited-Term)

Vacancy Posting: Open Until Filled

Written Exam: 04/07/22Interviews: 04/26/22Start Date: 06/06/22

**Operations.** Our Operations Department recently filled a vacancy for a Senior Vector Control Specialist. The position is an integral part of our operations team and was filled by an internal candidate. There is now an open vacancy for an Assistant Vector Control Specialist/Vector Control Specialist to backfill the position. There is also a need for an Operatio