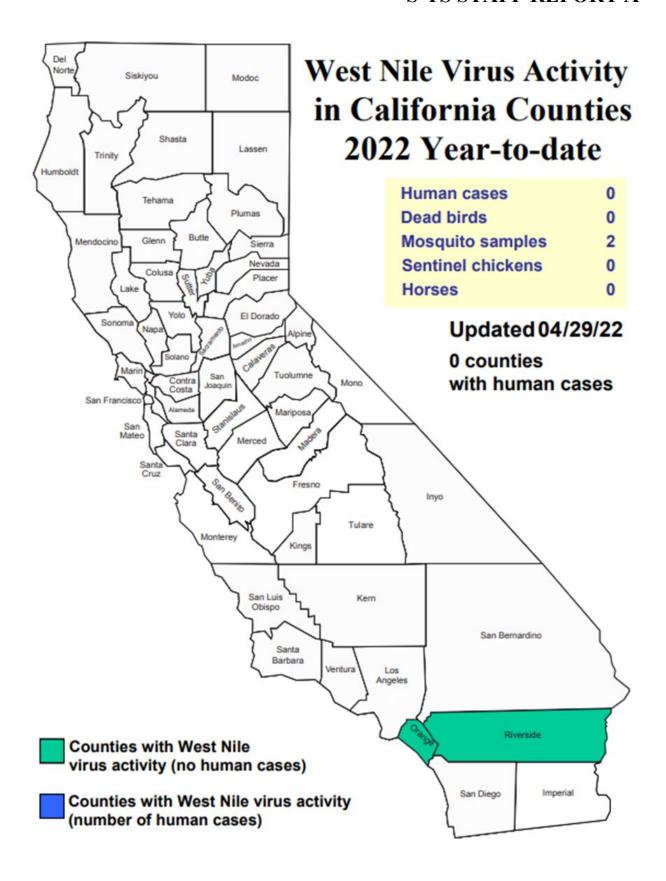

### III. STATEWIDE MOSQUITO-BORNE DISEASE WATCH 2022

Reporting Period: April 01 - April 29, 2022

| Human Cases  | WNV | SLE | WEE |
|--------------|-----|-----|-----|
| This Period  | 0   | 0   | 0   |
| Year to Date | 0   | 0   | 0   |

| Chickens     | Tested | WNV Pos | SLE Pos | WEE Pos | Other Pos |
|--------------|--------|---------|---------|---------|-----------|
| This Period  | 0      | 0       | 0       | 0       | 0         |
| Year to Date | 65     | 0       | 0       | 0       | 0         |
| Culex Pools  | Tested | WNV Pos | SLE Pos | WEE Pos | Other Pos |
| This Period  | 1071   | 0       | 0       | 0       | 0         |
| Year to Date | 2242   | 2       | 0       | 0       | 0         |
| Aedes Pools  | Tested | CHIK    | DENV    | ZIKA    |           |
| This Period  | 0      | 0       | 0       | 0       |           |
| Year to Date | 0      | 0       | 0       | 0       |           |

| Dead Birds   | Submitted | WNV Pos |
|--------------|-----------|---------|
| This Period  | 27        | 0       |
| Year to Date | 116       | 0       |