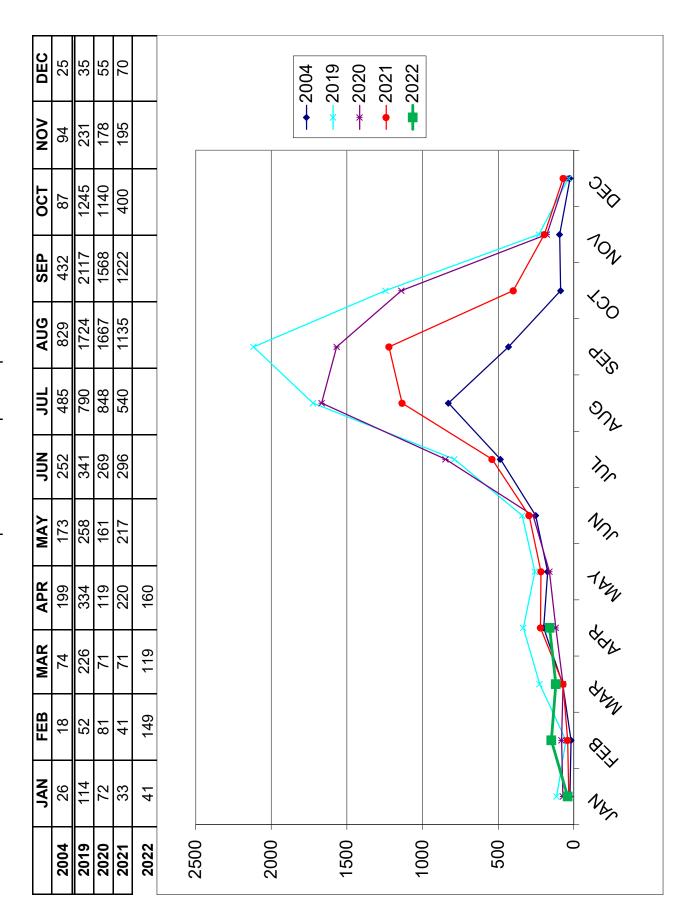

### **Summary**

- Mosquito abundance in April increased slightly when compared to March. However, overall abundance remains 50% below the 5 yr. average for the month.
- No WNV+ mosquito samples or dead birds were reported this month within District boundaries.
- No SLE has been detected to date.