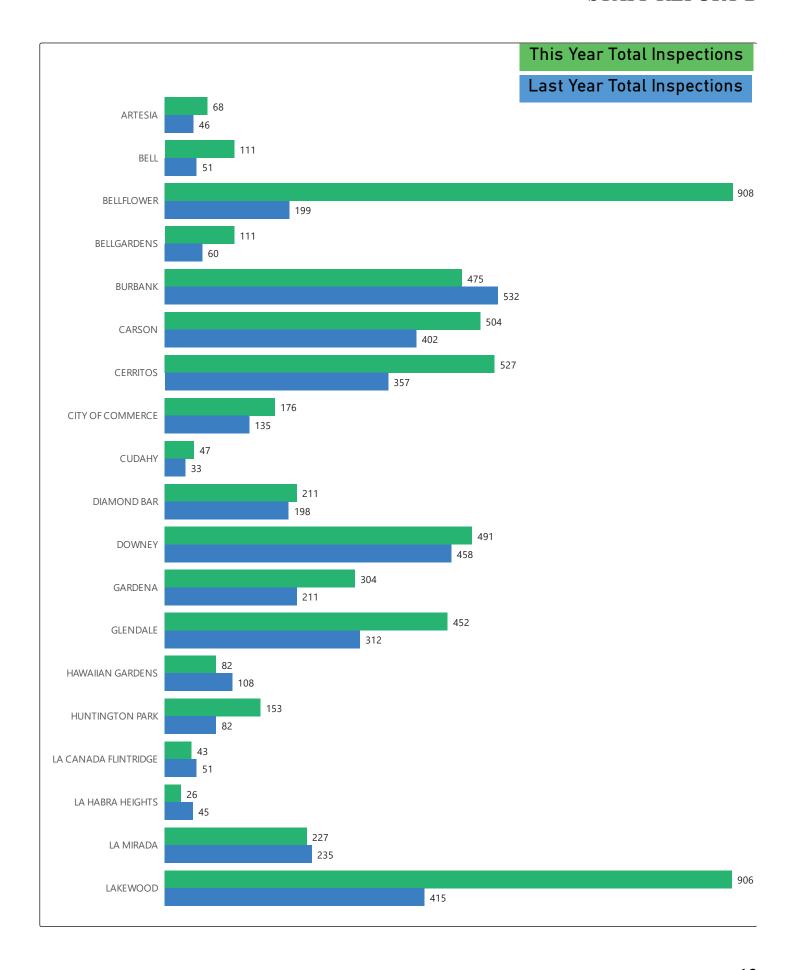

### BREAKDOWN OF MONTHLY SERVICE REQUESTS AND REQUEST FOR MOSQUITOFISH

STAFF REPORT B

|                      | Mosquitoes | Midges | Swimming<br>Pools | Fish<br>Ponds | Other | Black Flies | Yellow<br>Jackets | Total Service<br>Request | Mosquitofish<br>Requests | Number of<br>Mosquitofish |
|----------------------|------------|--------|-------------------|---------------|-------|-------------|-------------------|--------------------------|--------------------------|---------------------------|
| ARTESIA              | П          |        |                   |               |       |             |                   | -                        |                          | 0                         |
| BELL                 |            |        |                   |               |       |             |                   | 0                        |                          | 0                         |
| BELLFLOWER           |            |        |                   |               |       |             |                   | 0                        |                          | 0                         |
| BELL GARDENS         |            |        |                   |               |       |             |                   | 0                        |                          | 0                         |
| BURBANK              | 3          |        | 1                 | 1             |       |             |                   | 3                        | 1                        | 10                        |
| CARSON               |            |        |                   |               |       |             |                   | 0                        |                          | 0                         |
| CERRITOS             | Т          |        |                   |               |       |             |                   | _                        |                          | 0                         |
| COMMERCE             |            |        |                   |               |       |             |                   | 0                        |                          | 0                         |
| CUDAHY               |            |        |                   |               |       |             |                   | 0                        |                          | 0                         |
| DIAMOND BAR          | 3          |        | 2                 |               |       |             |                   | 3                        |                          | 0                         |
| DOWNEY               |            |        |                   |               |       |             |                   | 0                        |                          | 0                         |
| GARDENA              | 2          |        |                   |               |       |             |                   | 2                        |                          | 0                         |
| GLENDALE             | 7          |        | 8                 | Н             |       |             |                   | 7                        | 1                        | 10                        |
| HAWAIIAN GARDENS     |            |        |                   |               |       |             |                   | 0                        |                          | 0                         |
| HUNTINGTON PARK      |            |        |                   |               |       |             |                   | 0                        |                          | 0                         |
| LA CANADA FLINTRIDGE | 1          |        | 1                 |               |       |             |                   | 1                        |                          | 0                         |
| LA HABRA HEIGHTS     | 1          |        | 1                 |               |       |             |                   | 1                        |                          | 0                         |
| LA MIRADA            | П          |        | Т                 |               |       |             |                   | _                        |                          | 0                         |
| LAKEWOOD             |            |        |                   |               |       |             |                   | 0                        |                          | 0                         |
| LONG BEACH           | 5          |        | 1                 |               |       |             |                   | 5                        |                          | 0                         |
| LOS ANGELES CITY     | 110        |        | 33                | 11            |       |             |                   | 110                      | 11                       | 110                       |
| LOS ANGELES COUNTY   | 2          |        | П                 |               |       |             |                   | 5                        |                          | 0                         |
| LYNWOOD              |            |        |                   |               |       |             |                   | 0                        |                          | 0                         |
| MAYWOOD              |            |        |                   |               |       |             |                   | 0                        |                          | 0                         |
| MONTEBELLO           | 1          |        |                   |               |       |             |                   | -                        |                          | 0                         |
| NORWALK              | 1          |        |                   |               |       |             |                   | 1                        |                          | 0                         |
| PARAMOUNT            |            |        |                   |               |       |             |                   | 0                        |                          | 0                         |
| PICO RIVERA          |            |        |                   |               |       |             |                   | 0                        |                          | 0                         |
| SAN FERNANDO         | 1          |        | П                 |               |       |             |                   | _                        |                          | 0                         |
| SAN MARINO           | 5          |        | 2                 | Т             |       |             |                   | 5                        | П                        | 10                        |
| SANTA CLARITA        | 8          |        | 4                 | 3             |       |             |                   | 8                        | 3                        | 30                        |
| SANTA FE SPRINGS     | 1          |        |                   |               |       |             |                   | 1                        |                          | 0                         |
| SIGNAL HILL          |            |        |                   |               |       |             |                   | 0                        |                          | 0                         |
| SOUTH EL MONTE       |            |        |                   |               |       |             |                   | 0                        |                          | 0                         |
| SOUTH GATE           |            |        |                   |               |       |             |                   | 0                        |                          | 0                         |
| VERNON               |            |        |                   |               |       |             |                   | 0                        |                          | 0                         |
| WHITTIER             | 3          |        | 1                 | Т             |       |             |                   | 3                        | 1                        | 10                        |
| TOTAL                | 160        | 0      | 52                | 18            | 0     | 0           | 0                 | 160                      | 18                       | 180                       |