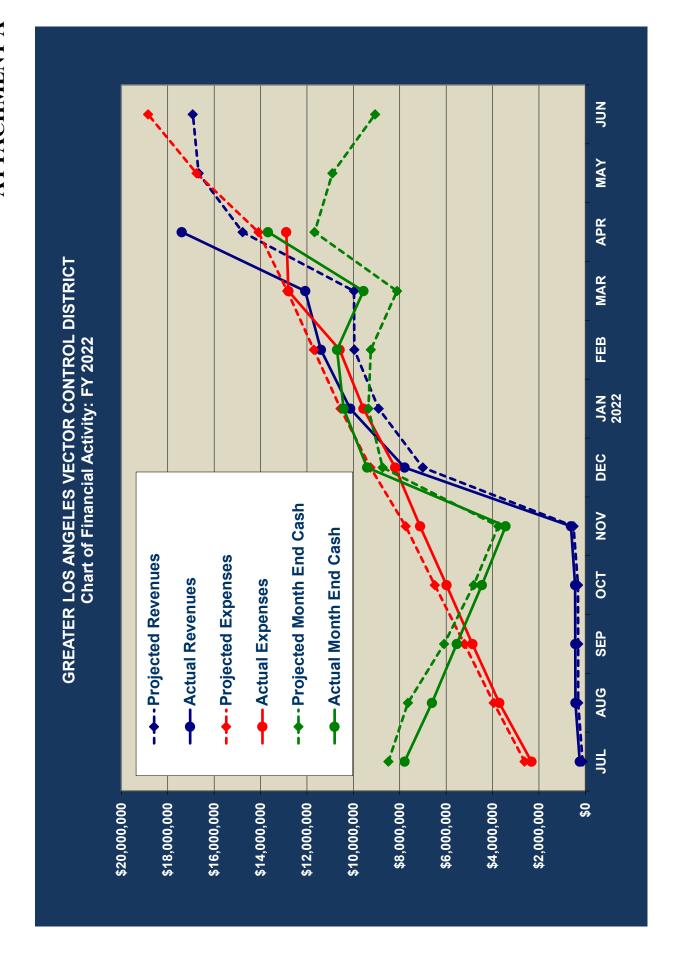

|              |
| Total 1,545                                                                         |                                   | -           | Total interest | I                                   | (10,802)      |                               |             |            |                                         | ř                                 | Total interest                      |               |                 |                               |              |

<sup>\*</sup> The County report for the month of April has not been received at the time this report was being compiled.

• Miscellaneous income is composed of LAIF interest, proceeds from the sale of assets, contract proceeds, rebates, grants and any other income that is not listed above.



# **TABLE FOR CHART JULY 2021 - JUNE 2022**

| Month    | Projected<br>Revenues | Actual<br>Revenues | Projected<br>Expenses | Actual<br>Expenses | Projected<br>Month End Cash | Actual<br>Month End Cash |
|----------|-----------------------|--------------------|-----------------------|--------------------|-----------------------------|--------------------------|
|          |                       |                    |                       |                    |                             |                          |
| JUL      | \$ 120,000.00         | \$ 244,306.00      | \$ 2,619,155.00       | \$ 2,324,229.00    | \$ 8,489,845.00             | \$ 7,789,467.00          |
| AUG      | \$ 310,000.00         | \$ 430,760.00      | \$ 3,949,547.00       | \$ 3,711,394.00    | \$ 7,649,4