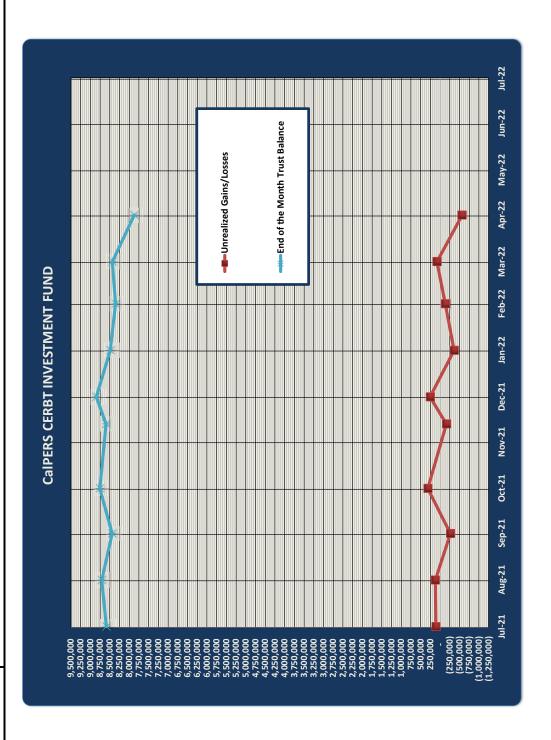

626                                                                               |
| NOV | - | (161,055) | 120,075   | 615 | 3,079 | \$ 8,594,814                                                                               |
| ОСТ |   | 315,716   | 281,131   | 620 | 2,464 | 41,389 \$ 8,756,485                                                                        |
| SEP |   | (267,290) | (34,586)  | 909 | 1,843 | \$ 8,441,389                                                                               |
| AUG | • | 123,482   | 232,704   | 622 | 1,238 | \$ 8,709,284                                                                               |
| JUL | - | 109,223   | 109,223   | 616 | 616   | 8,586,425                                                                                  |



### **STAFF REPORT E**

### GREATER LOS ANGELES COUNTY VECTOR CONTROL DISTRICT

### HUMAN RESOURCES DEPARTMENT REPORT April 2022

Allison Costa, Director of Human Resources
Vacant, Human Resources Analyst
Cindy Reyes, Acting Human Resources Analyst
Melissa Munoz, Human Resources Specialist (Limited-Term)

### **Director's Summary**

Human Resources continues to focus efforts on COVID-19 compliance, employee wellness, goals implementation, long-term projects, and recruitments. This month, our Scientific-Technical and Human Resources Departments focused COVID-19 efforts on updating our Return-to-Work Plan, reflecting changes in guidelines announced by the LA County Department of Public Health. We also used April as an opportunity to highlight the importance of *Financial Wellness Month* to