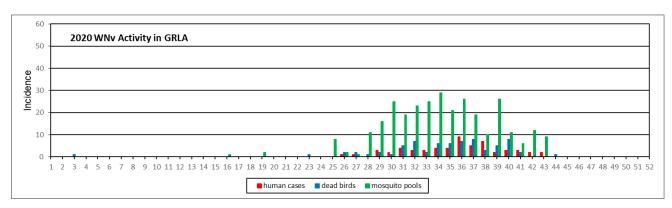

### **Summary**

- Mosquito abundance in August decreased slightly when compared to July. However, overall abundance has risen marginally above ( $\sim$ 5%) the 5 yr. average for the month.
  - o When compared to 2021, *Culex* species abundance in 2022 is ∼24% higher for the month of August.
  - o Invasive Aedes species (Ae. aegypti & Ae. albopictus) abundance is also higher (17%) than this same time period last year. Due to broader distribution throughout the District, the percent change is higher for Ae. aegypti (21%).
- A total of 100 WNV+ mosquito samples (54 pools from sites previously positive) and eight dead birds were reported this period within District boundaries.
- A total of six confirmed WNV human cases have been reported in Los Angeles County. The Los Angeles County Department of Public Health has identified one human case within the District service area.
- No SLE has been detected to date.

| Culex          | Number | WNV      | WEE      | SLE      | Other    |
|----------------|--------|----------|----------|----------|----------|
| Mosquito Pools | Tested | Positive | Positive | Positive | Positive |
| This Period    | 285    | 100      | 0        | 0        | 0        |
| Year to Date   | 1546   | 135      | 0        | 0        | 0        |

| Dead Birds   | Number<br>Tested | WNV<br>Positive |
|--------------|------------------|-----------------|
| This Period  | 16               | 8               |
| Year to Date | 59               | 17              |