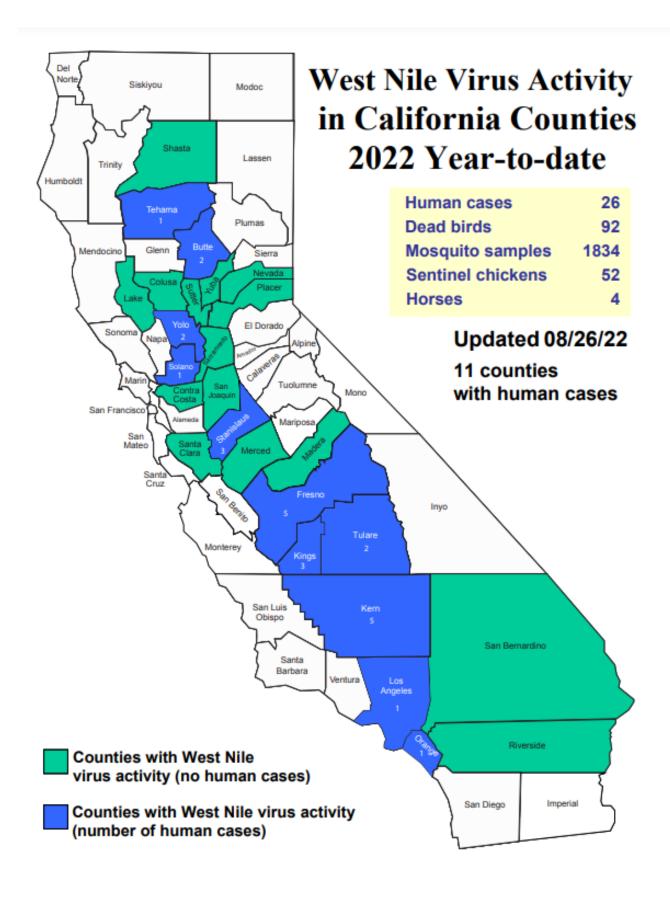

### V. STATEWIDE MOSQUITO-BORNE DISEASE WATCH 2022

**Reporting Period: August 01 – August 26, 2022** 

| Human Cases  | WNV | SLE | WEE |
|--------------|-----|-----|-----|
| This Period  | 19  | 1   | 0   |
| Year to Date | 26  | 3   | 0   |

| Chickens     | Tested | WNV Pos | SLE Pos | WEE Pos | Other Pos |
|--------------|--------|---------|---------|---------|-----------|
| This Period  | 953    | 50      | 0       | 0       | 0         |
| Year to Date | 3,476  | 52      | 0       | 0       | 0         |
| Culex Pools  | Tested | WNV Pos | SLE Pos | WEE Pos | Other Pos |
| This Period  | 9,041  | 1,132   | 37      | 0       | 0         |
| Year to Date | 26,356 | 1,834   | 46      | 0       | 0         |
| Aedes Pools  | Tested | CHIK    | DENV    | ZIKA    |           |
| This Period  | 43     | 0       | 0       | 0       |           |

0

0

| Dead Birds   | Submitted | WNV Pos |
|--------------|-----------|---------|
| This Period  | 204       | 43      |
| Year to Date | 949       | 92      |