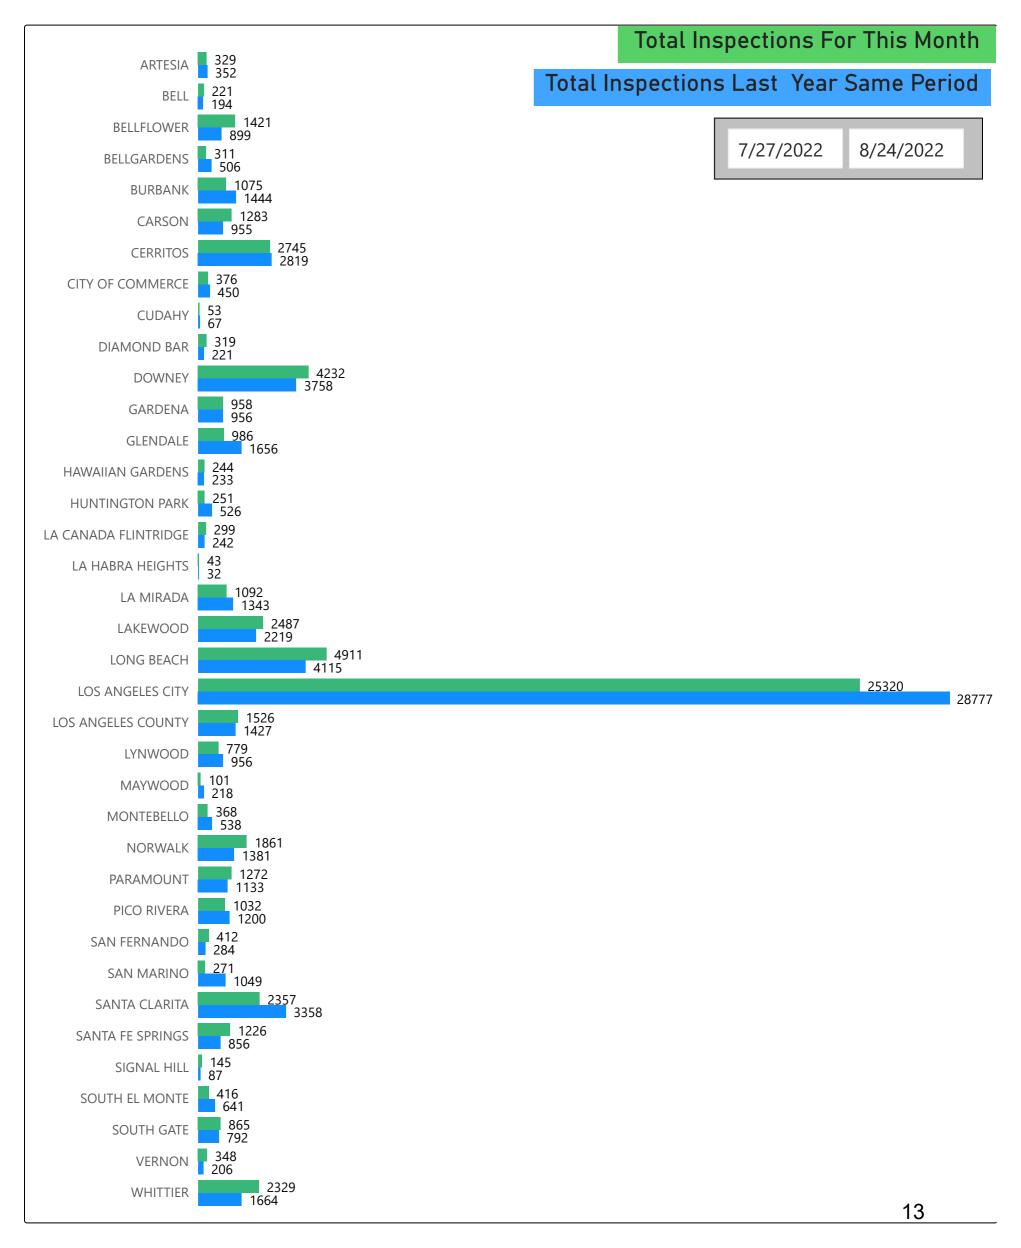

| City             | Non-Pool | Pools | USD Lids | ВМР  | Gutter Spots | Total Hrs. Activity |
|------------------|----------|-------|----------|------|--------------|---------------------|
| ± ARTESIA        | 53       |       | 66       |      | 210          | 19.37               |
| ⊕ BELL           | 72       |       | 107      | 14   | 28           | 17.98               |
| BELLFLOWER       | 350      | 17    | 239      | 18   | 797          | 108.65              |
| # BELLGARDENS    | 86       |       | 111      | 8    | 106          | 25.43               |
| BURBANK          | 149      | 24    | 290      | 31   | 581          | 84.32               |
|                  | 194      | 9     | 440      | 103  | 537          | 101.80              |
| □ CERRITOS       | 498      | 15    | 332      | 30   | 1870         | 128.67              |
|                  | 89       |       | 147      | 43   | 97           | 39.49               |
|                  | 27       |       | 17       |      | 9            | 4.42                |
| □ DIAMOND BAR    | 107      | 24    | 128      | 28   | 32           | 54.27               |
| □ DOWNEY         | 196      | 25    | 345      | 40   | 3626         | 158.94              |
| ⊕ GARDENA        | 124      | 2     | 238      | 90   | 504          | 58.87               |
|                  | 278      | 47    | 265      | 28   | 368          | 120.42              |
| HAWAIIAN GARDENS | 44       |       | 40       | 2    | 158          | 11.95               |
|                  | 30       | 2     | 132      | 26   | 61           | 16.28               |
|                  | 47       | 12    | 26       |      | 214          | 16.02               |
|                  | 30       | 5     | 6        |      | 2            | 4.91                |
| ± LA MIRADA      | 217      | 16    | 107      | 28   | 724          | 56.89               |
| ± LAKEWOOD       | 408      | 10    | 243      | 12   | 1814         | 110.10              |
|                  | 500      | 11    | 371      | 51   | 3978         | 189.68              |
|                  | 3390     | 449   | 5021     | 1115 | 15345        | 1,917.84            |
|                  | 704      | 41    | 471      | 100  | 210          | 210.44              |
| ± LYNWOOD        | 182      | 5     | 168      | 6    | 418          | 60.91               |
|                  | 19       | 1     | 37       |      | 44           | 5.34                |
|                  | 123      | 2     | 93       | 14   | 136          | 29.52               |
|                  | 234      | 11    | 234      | 36   | 1346         | 84.27               |
| PARAMOUNT        | 159      |       | 116      | 14   | 983          | 48.54               |
| PICO RIVERA      | 100      | 4     | 169      | 16   | 743          | 47.13               |
| SAN FERNANDO     | 7        | 3     | 80       | 8    | 314          | 17.67               |
|                  | 53       | 7     | 25       | 4    | 182          | 27.61               |
|                  | 819      | 62    | 896      | 235  | 345          | 349.30              |
|                  | 379      | 7     | 183      | 44   | 613          | 68.05               |
|                  | 41       | 5     | 24       | 16   | 59           | 8.99                |
|                  | 137      | 1     | 99       | 14   | 165          | 47.05               |
|                  | 186      | 3     | 211      | 35   | 430          | 51.51               |
| + VERNON         | 110      |       | 156      | 35   | 47           | 28.00               |
| ± WHITTIER       | 274      | 16    | 202      | 54   | 1783         | 131.90              |

Non-Pool, Pools etc Column - Total # of insp for source type

City Column - City name

Total Hrs.Activity Column - Total Activity Hrs for city

7/27/2022

8/24/2022