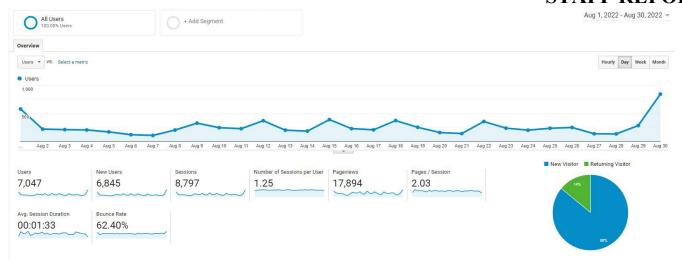

### **GLACVCD** Website

For the period between August 1st and August 30th, the district website had 17,894 views.

For the latest updates, visit our official District accounts on Facebook, Twitter, and Instagram @GLAmosquito.