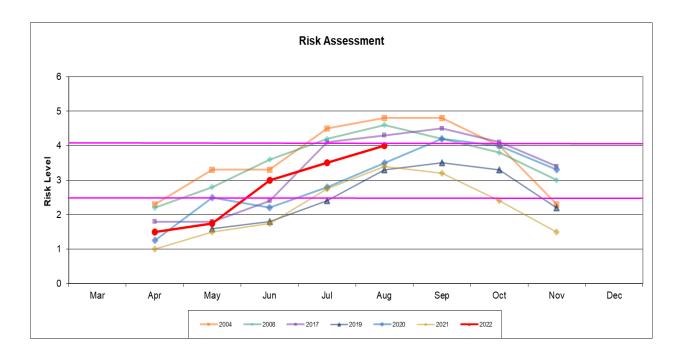

### I. RISK ASSESSMENT

| WN Surveillance Factor                                                          | Assessment<br>Value           | Benchmark                                                                             | Value |
|---------------------------------------------------------------------------------|-------------------------------|---------------------------------------------------------------------------------------|-------|
| 1. Environmental Conditions                                                     | 1                             | Avg daily temperature during prior half month ≤56°F                                   |       |
| High-risk environmental conditions                                              | 2                             | Avg daily temperature during prior half month 57-65°F                                 |       |
| include above- normal temperatures. Urban mosquitoes breeding in                | 3                             | Avg daily temperature during prior half month 66-72°F                                 | 5     |
| municipal water sources may benefit                                             | 4                             | Avg daily temperature during prior half month 73-79°F                                 |       |
| from below normal rainfall.                                                     | 5                             | Avg daily temperature during prior half month >79°F                                   |       |
| 2. Adult Cx tarsalis and Cx quinque-                                            | 1                             | Vector abundance well below average (≤50%)                                            |       |
| fasciatus abundance                                                             | 2                             | Vector abundance below average (51-90%)                                               |       |
| Determined by trapping adults, identifying them to species, and                 | 3                             | Vector abundance average (91-150%)                                                    | 3     |
| comparing numbers to those previously                                           | 4                             | Vector abundance above average (151-300%)                                             |       |
| documented for an area and time                                                 | 5                             | Vector abundance well above average (>300%)                                           |       |
| 3. Virus isolation rate in <i>Cx tarsalis</i>                                   | 1                             | MIR/1000 = 0                                                                          |       |
| and Cx quinquefasciatus mosquitoes                                              | 2                             | MIR/ 1000 = 0.1-1.0                                                                   |       |
| Tested in pools of 50. Test results                                             | 3                             | MIR/ 1000 = 1.1-2.0                                                                   | 5     |
| expressed as minimum infection rate (MIR) / 1,000 female mosquitoes             | 4                             | MIR/ 1000 = 2.1-5.0                                                                   |       |
| tested                                                                          | 5                             | MIR/ 1000 >5.0                                                                        |       |
| 4. Sentinel Chicken Seroconversion                                              | 1                             | No seroconversions                                                                    |       |
| Number of chickens in a flock that                                              | 2                             | 1 or more seroconversion over a broad region                                          |       |
| develop antibodies to WNV. If >1                                                | 3                             | 1 or 2 seroconversion in single flock in specific region                              | *     |
| flock is present in a region, number of flocks with seropositive chickens is an | 4                             | >2 seroconversion in one or 1-2 seroconversion in multiple flocks in specific region. |       |
| additional consideration.                                                       | 5                             | >2 seroconversions in one or more flocks in specific                                  |       |
| 5. Dead Bird Infection                                                          | 1                             | No WN+ dead birds                                                                     |       |
| Includes zoo collections.                                                       | 2                             | One or more WN+ dead birds in a broad region                                          |       |
|                                                                                 | 3                             | 1 WN+ dead bird in specific region                                                    | 4     |
|                                                                                 | 4                             | 2 to 5 WN+ dead birds in specific region                                              |       |
|                                                                                 | 5                             | >5 WN+ dead bird + reports of dead birds in specific                                  |       |
| 6. Human Cases**                                                                | 3                             | One or more human cases in broad region.                                              |       |
| This factor not to be included in calculation if no cases are detected.         | 4                             | One human case in specific region                                                     | 3     |
| calculation if no cases are detected.                                           | 5                             | More than one human case in specific region                                           |       |
| Response Level/ Average Ra<br>Normal Season (1.0-2.5), Emergency Plan           |                               | TOTAL                                                                                 | 20    |
| Epidemic (4.1-5.0)                                                              | ıınıg (2.0- <del>1</del> .0), | AVERAGE                                                                               | 4.0   |

Due to shortages in laying hens after several years of Newcastle Disease in Southern California, the sentinel chicken program is currently suspended.

<sup>\*\*</sup> Human cases are not calculated in until first case is reported.