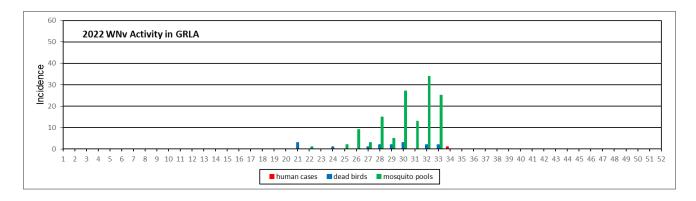

### **Summary**

- Mosquito abundance in August decreased slightly when compared to July. However, overall abundance has risen marginally above ( $\sim$ 5%) the 5 yr. average for the month.
  - o When compared to 2021, *Culex* species abundance in 2022 is ∼24% higher for the month of August.
  - o Invasive Aedes species (Ae. aegypti & Ae. albopictus) abundance is also higher (17%) than this same time period last year. Due to broader distribution throughout the District, the percent change is higher for Ae. aegypti (21%).
- A total of 100 WNV+ mosquito samples (54 pools from sites previously positive) and eight dead birds were reported this period within District boundaries.
- A total of six confirmed WNV human cases have been reported in Los Angeles County. The Los Angeles County Department of Public Health has identified one human case within the District service area.
- No SLE has been detected to date.

| Culex          | Number | WNV      | WEE      | SLE      | Other    |
|----------------|--------|----------|----------|----------|----------|
| Mosquito Pools | Tested | Positive | Positive | Positive | Positive |
| This Period    | 285    | 100      | 0        | 0        | 0        |
| Year to Date   | 1546   | 135      | 0        | 0        | 0        |

| Dead Birds   | Number<br>Tested | WNV<br>Positive |
|--------------|------------------|-----------------|
| This Period  | 16               | 8               |
| Year to Date | 59               | 17              |