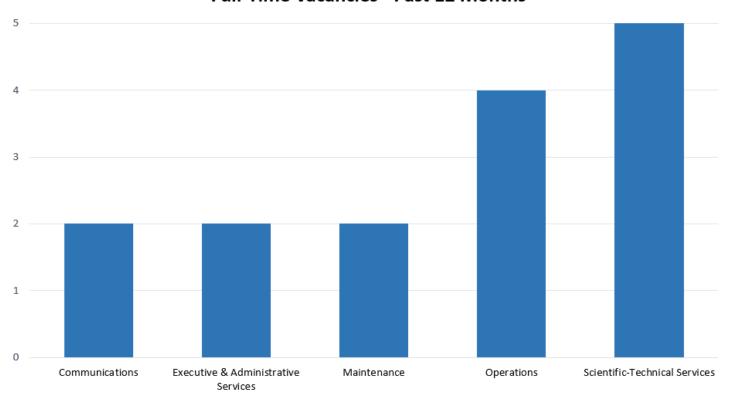

### **Facilities & Maintenance**

- Finished the old fish hold tanks demo and resurfaced with new concrete to create additional parking in Sylmar.
- Outfitted new F-150 truck for service in the Sylmar Operations.
- Conducting interviews for the open Maintenance Technician position recently vacated in Santa Fe Springs.
- Completed services and repairs at both facilities to (48) service vehicles including (18) 5K services.