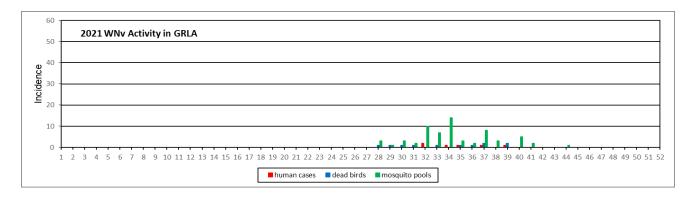

## **Summary**

- Mosquito abundance in September decreased slightly when compared to August and has fallen below ( $\sim$ 9%) the 5 year average for the month.
  - When compared to 2021, *Culex* species abundance in 2022 is 24% higher for the month of September.
  - o Invasive Aedes species (Ae. aegypti & Ae. albopictus) abundance is also higher (58%) than in this same time period last year.
- A total of 88 WNV+ mosquito samples (66 pools from sites previously positive) and five dead birds were reported during this period within District boundaries.
- A total of 27 confirmed WNV human cases have been reported in Los Angeles County. The Los Angeles County Department of Public Health has identified four human cases within the District service area.
- One SLE+ mosquito pool has been detected to date.

| Culex<br>Mosquito Pools | Number<br>Tested | WNV<br>Positive | WEE<br>Positive | SLE<br>Positive | Other<br>Positive |
|-------------------------|------------------|-----------------|-----------------|-----------------|-------------------|
| This Period             | 231              | 138             | 0               | 1               | 0                 |
| Year to Date            | 1777             | 273             | 0               | 0               | 0                 |

| Dead Birds   | Number<br>Tested | WNV<br>Positive |
|--------------|------------------|-----------------|
| This Period  | 11               | 7               |
| Year to Date | 70               | 24              |