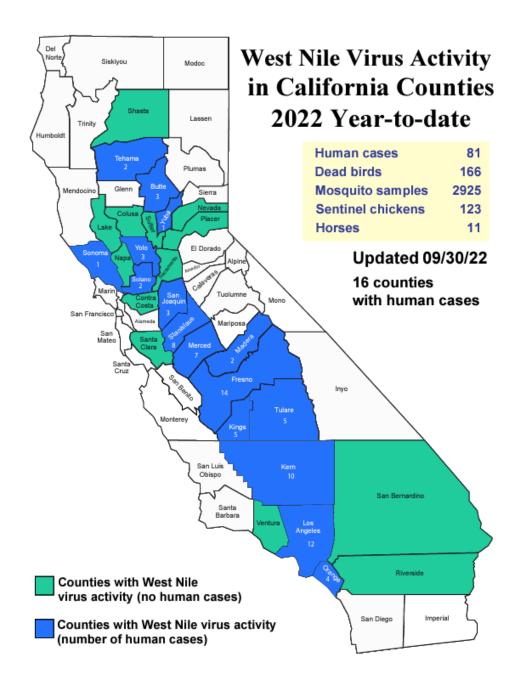

Despite higher detection levels of West Nile virus (WNV) activity this year than the previous two seasons, human case numbers thankfully continue to be reported in low numbers. Only four of the 27 cases confirmed by the Los Angeles County Department of Public Health countywide reside within District boundaries. Amidst all the routine season monitoring activities the scientific-technical department has been working diligently with our neighbor agency in Orange County to develop a Sterile Insect Technology (SIT) solution to our invasive mosquito problem.

## **Summary**

- Mosquito abundance in September decreased slightly when compared to August and has fallen below ( $\sim$ 9%) the 5 year average for the month.
  - When compared to 2021, *Culex* species abundance in 2022 is 24% higher for the month of September.
  - o Invasive Aedes species (Ae. aegypti & Ae. albopictus) abundance is also higher (58%) than in this same time period last year.
- A total of 88 WNV+ mosquito samples (66 pools from sites previously positive) and five dead birds were reported during this period within District boundaries.
- A total of 27 confirmed WNV human cases have been reported in Los Angeles County. The Los Angeles County Department of Public Health has identified four human cases within the District service area.
- One SLE+ mosquito pool has been detected to date.

## V. STATEWIDE MOSQUITO-BORNE DISEASE WATCH 2022

Reporting Period: September 01 – September 30, 2022

| <b>Human Cases</b> | WNV | SLE | WEE |
|--------------------|-----|-----|-----|
| This Period        | 55  | 3   | 0   |
| Year to Date       | 81  | 6   | 0   |

| Chickens     | Tested | WNV Pos | SLE Pos | WEE Pos | Other Pos |
|--------------|--------|---------|---------|---------|-----------|
| This Period  | 908    | 71      | 0       | 0       | 0         |
| Year to Date | 4,384  | 123     | 0       | 0       | 0         |
| Culex Pools  | Tested | WNV Pos | SLE Pos | WEE Pos | Other Pos |
| This Period  | 7,835  | 1,091   | 85      | 0       | 0         |
| Year to Date | 34,191 | 2,925   | 131     | 0       | 0         |
| Aedes Pools  | Tested | CHIK    | DENV    | ZIKA    |           |
| This Period  | 28     | 0       | 0       | 0       |           |
| Year to Date | 351    | 0       | 0       | 0       |           |

| Dead Birds   | Submitted | WNV Pos |
|--------------|-----------|---------|
| This Period  | 176       | 74      |
| Year to Date | 1,125     | 166     |