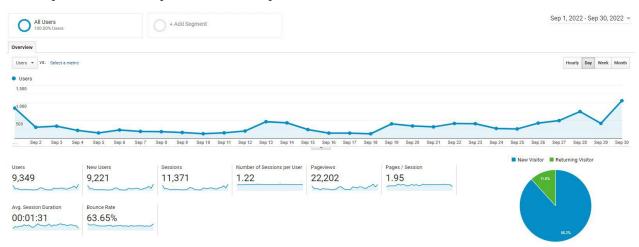

#### GLAmosquito Website

For the period between September 1st and September 30th, the district website had 22,202 views.

For the latest updates, visit our official District accounts on Facebook, Twitter, and Instagram @GLAmosquito. Don't miss educational and entertaining posts from our Education Program on Twitter, Instagram, and TikTok @MosquitoSwatLab.