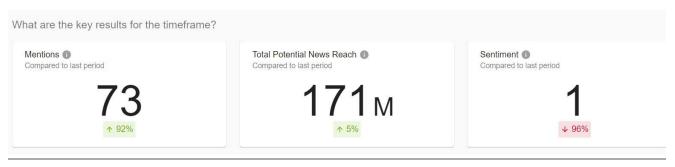

The first detection of St. Louis Encephalitis since 2019 coupled with an increase in West Nile virus positive samples resulted in more than average media coverage. Kudos to PIO Medina Diaz and staff for helping field media inquiries and coordinating interviews. The month of September closed with 75 media mentions, also resulting in more than average website impressions.

## **STAFF REPORT C**

<u>Total Coverage:</u>

September 2022: 75 Fiscal Year-to-Date: 128