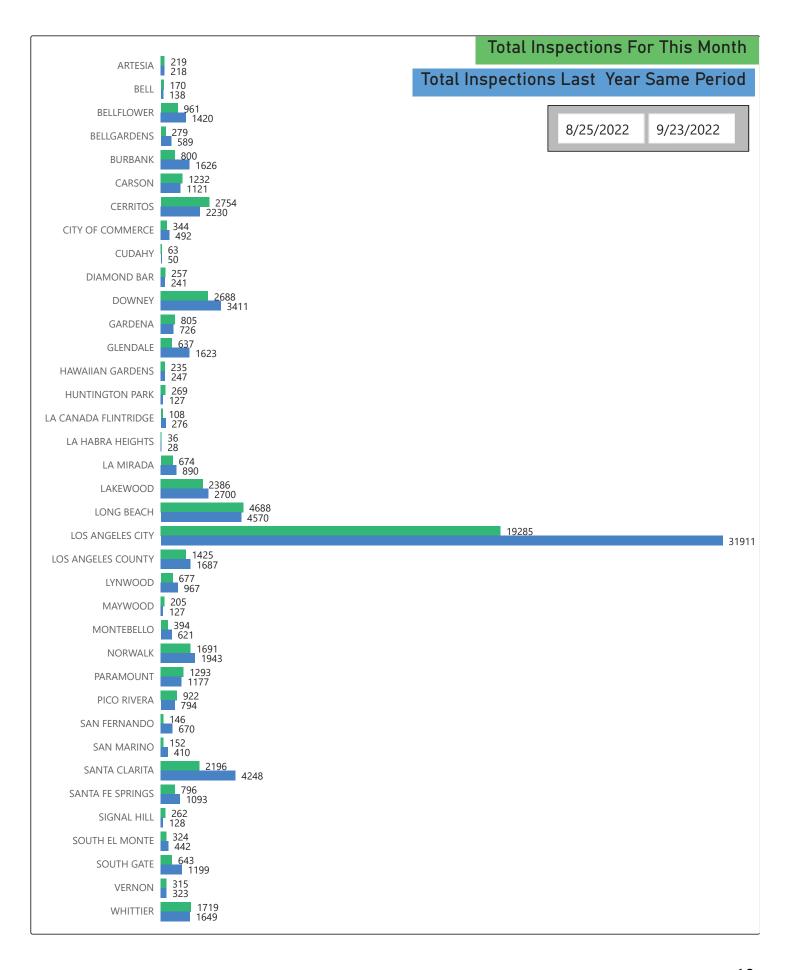

| City          | Non-Pool | Pools | USD Lids | ВМР  | Gutter Spots | Total Hrs. Activity |
|---------------|----------|-------|----------|------|--------------|---------------------|
|               | 26       | 1     | 53       |      | 139          | 15.46               |
| # BELL        | 53       |       | 64       | 15   | 38           | 10.52               |
| ∃ BELLFLOWER  | 153      | 7     | 170      | 18   | 613          | 58.17               |
| ⊞ BELLGARDENS | 73       |       | 39       | 8    | 159          | 18.73               |
| ∃ BURBANK     | 182      | 17    | 274      | 30   | 297          | 83.50               |
| ⊕ CARSON      | 257      | 4     | 319      | 101  | 551          | 102.91              |
| □ CERRITOS    | 324      | 18    | 236      | 30   | 2146         | 113.13              |
|               | 70       |       | 123      | 39   | 112          | 33.04               |
| ⊕ CUDAHY      | 29       |       | 20       |      | 14           | 3.65                |
|               | 99       | 20    | 86       | 26   | 26           | 45.93               |
| □ DOWNEY      | 150      | 19    | 602      | 61   | 1856         | 132.50              |
| ⊕ GARDENA     | 106      | 4     | 178      | 48   | 469          | 47.80               |
|               | 201      | 26    | 189      | 28   | 193          | 99.84               |
|               | 38       |       | 39       | 2    | 156          | 11.56               |
|               | 31       |       | 124      | 26   | 88           | 16.60               |
|               | 24       | 9     | 6        |      | 69           | 12.98               |
|               | 18       | 5     | 12       |      | 1            | 3.95                |
| ± LA MIRADA   | 131      | 8     | 98       | 28   | 409          | 36.03               |
|               | 384      | 12    | 247      | 12   | 1731         | 110.30              |
|               | 509      | 13    | 423      | 50   | 3693         | 190.14              |
|               | 3144     | 295   | 3988     | 1066 | 10792        | 1,656.27            |
|               | 644      | 56    | 452      | 90   | 183          | 208.17              |
| ± LYNWOOD     | 124      | 4     | 134      | 6    | 409          | 45.85               |
|               | 152      |       | 1        |      | 52           | 44.48               |
|               | 105      | 6     | 91       | 12   | 180          | 31.55               |
|               | 201      | 7     | 220      | 36   | 1227         | 79.12               |
|               | 199      |       | 148      | 14   | 932          | 56.85               |
|               | 87       | 9     | 166      | 16   | 644          | 41.36               |
|               | 11       | 3     | 41       | 7    | 84           | 10.27               |
|               | 21       | 3     | 20       | 4    | 104          | 8.96                |
|               | 898      | 53    | 756      | 230  | 259          | 370.77              |
|               | 196      | 5     | 152      | 44   | 399          | 48.11               |
| ∃ SIGNAL HILL | 55       | 6     | 77       | 19   | 105          | 18.54               |
|               | 78       |       | 95       | 15   | 136          | 28.50               |
|               | 154      | 3     | 109      | 33   | 344          | 37.05               |
| + VERNON      | 90       |       | 145      | 32   | 48           | 23.47               |
| ₩HITTIER      | 224      | 32    | 264      | 54   | 1145         | 96.65               |

Non-Pool, Pools etc Column - Total # of insp for source type

8/25/2022 9/23/2022

City Column - City name Total Hrs.Activity Column - Total Activity Hrs for city