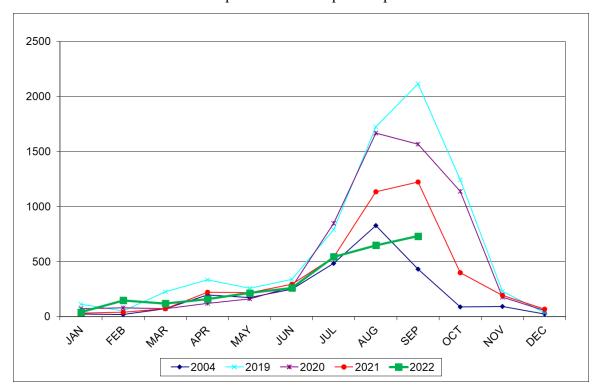

## **Summary**

- Mosquito abundance in September decreased slightly when compared to August and has fallen below ( $\sim$ 9%) the 5 year average for the month.
  - When compared to 2021, *Culex* species abundance in 2022 is 24% higher for the month of September.
  - o Invasive Aedes species (Ae. aegypti & Ae. albopictus) abundance is also higher (58%) than in this same time period last year.
- A total of 88 WNV+ mosquito samples (66 pools from sites previously positive) and five dead birds were reported during this period within District boundaries.
- A total of 27 confirmed WNV human cases have been reported in Los Angeles County. The Los Angeles County Department of Public Health has identified four human cases within the District service area.
- One SLE+ mosquito pool has been detected to date.