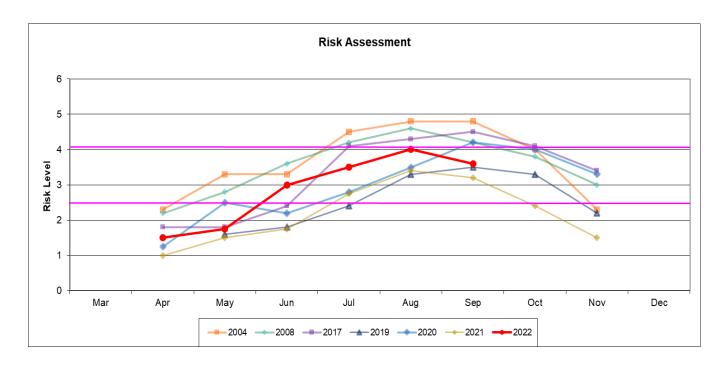

#### I. RISK ASSESSMENT

| WN Surveillance Factor                                                          | Assessment<br>Value               | Benchmark                                                                             | Value |  |  |  |
|---------------------------------------------------------------------------------|-----------------------------------|---------------------------------------------------------------------------------------|-------|--|--|--|
| 1. Environmental Conditions                                                     | 1                                 | Avg daily temperature during prior half month ≤56°F                                   |       |  |  |  |
| High-risk environmental conditions                                              | 2                                 | Avg daily temperature during prior half month 57-65°F                                 |       |  |  |  |
| include above- normal temperatures.                                             | 3                                 | Avg daily temperature during prior half month 66-72°F                                 | 5     |  |  |  |
| Urban mosquitoes breeding in municipal water sources may benefit                | 4                                 | Avg daily temperature during prior half month 73-79°F                                 |       |  |  |  |
| from below normal rainfall.                                                     | 5                                 | Avg daily temperature during prior half month >79°F                                   |       |  |  |  |
| 2. Adult Cx tarsalis and Cx quinque-                                            | 1                                 | Vector abundance well below average (≤50%)                                            |       |  |  |  |
| fasciatus abundance                                                             | 2                                 | Vector abundance below average (51-90%)                                               |       |  |  |  |
| Determined by trapping adults, identifying them to species, and                 | 3                                 | Vector abundance average (91-150%)                                                    | 3     |  |  |  |
| comparing numbers to those previously                                           | 4                                 | Vector abundance above average (151-300%)                                             |       |  |  |  |
| documented for an area and time                                                 | 5                                 | Vector abundance well above average (>300%)                                           |       |  |  |  |
| 3. Virus isolation rate in <i>Cx tarsalis</i>                                   | 1                                 | MIR/1000 = 0                                                                          |       |  |  |  |
| and Cx quinquefasciatus mosquitoes                                              | 2                                 | MIR/ 1000 = 0.1-1.0                                                                   |       |  |  |  |
| Tested in pools of 50. Test results expressed as minimum infection rate         | 3                                 | MIR/ 1000 = 1.1-2.0                                                                   | 5     |  |  |  |
| (MIR) / 1,000 female mosquitoes                                                 | 4                                 |                                                                                       |       |  |  |  |
| tested                                                                          | 5                                 | MIR/ 1000 >5.0                                                                        |       |  |  |  |
| 4. Sentinel Chicken Seroconversion                                              | 1                                 | No seroconversions                                                                    |       |  |  |  |
| Number of chickens in a flock that                                              | 2                                 | 1 or more seroconversion over a broad region                                          |       |  |  |  |
| develop antibodies to WNV. If >1                                                | 3                                 | 1 or 2 seroconversion in single flock in specific region                              | *     |  |  |  |
| flock is present in a region, number of flocks with seropositive chickens is an | 4                                 | >2 seroconversion in one or 1-2 seroconversion in multiple flocks in specific region. |       |  |  |  |
| additional consideration.                                                       | 5                                 | >2 seroconversions in one or more flocks in specific                                  |       |  |  |  |
| 5. Dead Bird Infection                                                          | 1                                 | No WN+ dead birds                                                                     |       |  |  |  |
| Includes zoo collections.                                                       | 2                                 | One or more WN+ dead birds in a broad region                                          |       |  |  |  |
|                                                                                 | 3                                 | 1 WN+ dead bird in specific region                                                    | 2     |  |  |  |
|                                                                                 | 4                                 | 2 to 5 WN+ dead birds in specific region                                              |       |  |  |  |
|                                                                                 | 5                                 | >5 WN+ dead bird reports of dead birds in specific                                    |       |  |  |  |
| 6. Human Cases**                                                                | 3                                 | One or more human cases in broad region.                                              |       |  |  |  |
| This factor not to be included in calculation if no cases are detected.         | 4                                 | One human case in specific region                                                     | 3     |  |  |  |
| calculation if no cases are detected.                                           | 5                                 | More than one human case in specific region                                           |       |  |  |  |
| Response Level/ Average Ra<br>Normal Season (1.0-2.5), Emergency Plan           |                                   | TOTAL                                                                                 | 18    |  |  |  |
| Epidemic (4.1-5.0)                                                              | ımığ (2.0 <b>-4</b> .0 <i>)</i> , | AVERAGE                                                                               | 3.6   |  |  |  |