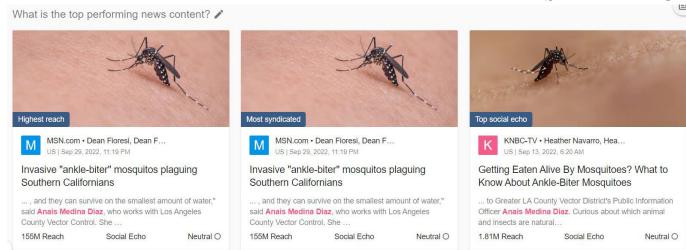

The first detection of St. Louis Encephalitis since 2019 coupled with an increase in West Nile virus positive samples resulted in more than average media coverage. Kudos to PIO Medina Diaz and staff for helping field media inquiries and coordinating interviews. The month of September closed with 75 media mentions, also resulting in more than average website impressions.

## **Public Information**

St. Louis Encephalitis & West Nile Virus

- The District received confirmation of its first St. Louis Encephalitis mosquito sample since 2019; also received confirmation of 87 positive mosquito samples within the District's boundaries in the month of September.
- Press releases, social media graphics, and newsletter were drafted and distributed to media, residents, and agency partners.
- Staff fielded media inquiries and coordinated with other departments to answer reporter questions.
- Staff developed and/or revised door hanger collateral in partnership with Operations for human case door-to-door campaigns.