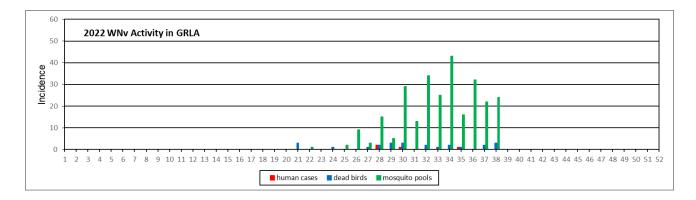

## **Summary**

- Mosquito abundance in September decreased slightly when compared to August and has fallen below ( $\sim$ 9%) the 5 year average for the month.
  - When compared to 2021, *Culex* species abundance in 2022 is 24% higher for the month of September.
  - o Invasive Aedes species (Ae. aegypti & Ae. albopictus) abundance is also higher (58%) than in this same time period last year.
- A total of 88 WNV+ mosquito samples (66 pools from sites previously positive) and five dead birds were reported during this period within District boundaries.
- A total of 27 confirmed WNV human cases have been reported in Los Angeles County. The Los Angeles County Department of Public Health has identified four human cases within the District service area.
- One SLE+ mosquito pool has been detected to date.