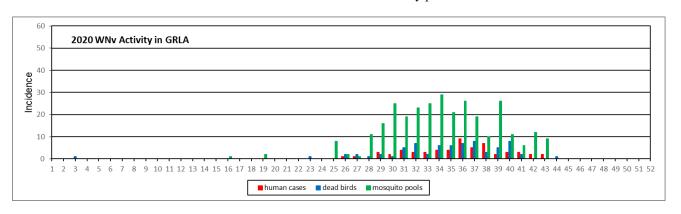

## **Summary**

- Mosquito abundance in September decreased slightly when compared to August and has fallen below ( $\sim$ 9%) the 5 year average for the month.
  - When compared to 2021, *Culex* species abundance in 2022 is 24% higher for the month of September.
  - o Invasive Aedes species (Ae. aegypti & Ae. albopictus) abundance is also higher (58%) than in this same time period last year.
- A total of 88 WNV+ mosquito samples (66 pools from sites previously positive) and five dead birds were reported during this period within District boundaries.
- A total of 27 confirmed WNV human cases have been reported in Los Angeles County. The Los Angeles County Department of Public Health has identified four human cases within the District service area.
- One SLE+ mosquito pool has been detected to date.

| Culex<br>Mosquito Pools | Number<br>Tested | WNV<br>Positive | WEE<br>Positive | SLE<br>Positive | Other<br>Positive |
|-------------------------|------------------|-----------------|-----------------|-----------------|-------------------|
| This Period             | 231              | 138             | 0               | 1               | 0                 |
| Year to Date            | 1777             | 273             | 0               | 0               | 0                 |

| Dead Birds   | Number<br>Tested | WNV<br>Positive |
|--------------|------------------|-----------------|
| This Period  | 11               | 7               |
| Year to Date | 70               | 24              |