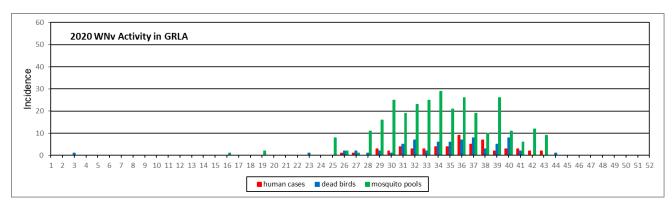

### **Summary**

- Overall mosquito abundance in October increased when compared to September and has risen above (62%) the 5 yr. average for the month.
  - When compared to 2021, *Culex* species abundance in 2022 is 210% higher for the month of October.
  - O Invasive *Aedes* species (*Ae. aegypti & Ae. albopictus*) abundance is also higher (139%) than in this same time period last year.
- A total of 59 WNV+ mosquito samples (51 pools from sites previously positive), and three WNV+ dead birds were reported during this period within District boundaries.
  - One SLE+ mosquito pool has been detected to date.
- In 2022 to date, 39 confirmed WNV human cases have been reported in Los Angeles County. The Los Angeles County Department of Public Health (LACDPH) has confirmed six human cases within the District's service area.
- LACDPH has confirmed seven travel-associated human Dengue cases within the District in 2022.

| Culex<br>Mosquito Pools | Number<br>Tested | WNV<br>Positive | WEE<br>Positive | SLE<br>Positive | Other<br>Positive |
|-------------------------|------------------|-----------------|-----------------|-----------------|-------------------|
| This Period             | 316              | 59              | 0               | 0               | 0                 |
| Year to Date            | 2101             | 357             | 0               | 1               | 0                 |

| Dead Birds   | Number<br>Tested | WNV<br>Positive |
|--------------|------------------|-----------------|
| This Period  | 8                | 3               |
| Year to Date | 81               | 28              |