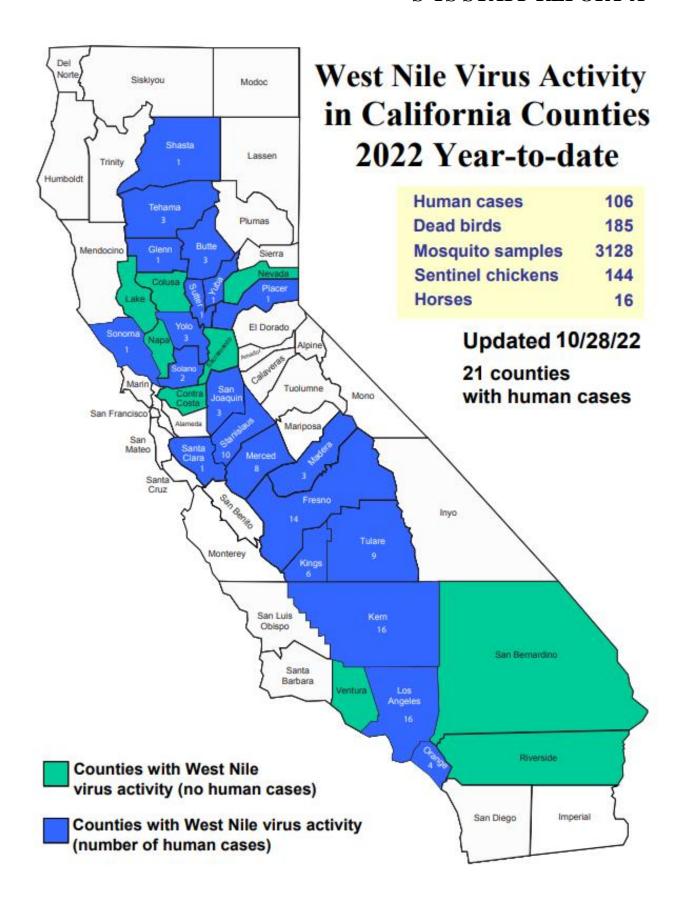

### V. STATEWIDE MOSQUITO-BORNE DISEASE WATCH 2022

**Reporting Period: October 01 – October 28, 2022** 

| Human Cases  | WNV | SLE | WEE |
|--------------|-----|-----|-----|
| This Period  | 25  | 3   | 0   |
| Year to Date | 106 | 9   | 0   |

| Chickens     | Tested | WNV Pos | SLE Pos | WEE Pos | Other Pos |
|--------------|--------|---------|---------|---------|-----------|
| This Period  | 562    | 21      | 0       | 0       | 0         |
| Year to Date | 4,946  | 144     | 0       | 0       | 0         |
| Culex Pools  | Tested | WNV Pos | SLE Pos | WEE Pos | Other Pos |
| This Period  | 5,081  | 203     | 21      | 0       | 0         |
| Year to Date | 39,272 | 3,128   | 152     | 0       | 0         |
| Aedes Pools  | Tested | CHIK    | DENV    | ZIKA    |           |
| This Period  | 235    | 0       | 0       | 0       |           |
| Year to Date | 586    | 0       | 0       | 0       |           |

| Dead Birds   | Submitted | WNV Pos |  |  |
|--------------|-----------|---------|--|--|
| This Period  | 97        | 19      |  |  |
| Year to Date | 1,222     | 185     |  |  |