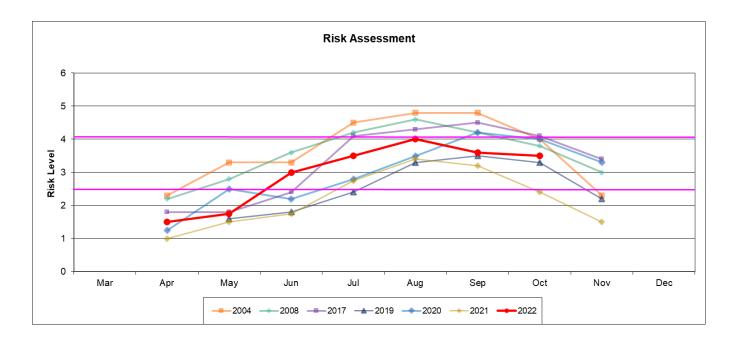

### I. RISK ASSESSMENT

| WN Surveillance Factor                                                          | Assessment<br>Value                            | Benchmark                                                                              | Value |  |  |  |  |
|---------------------------------------------------------------------------------|------------------------------------------------|----------------------------------------------------------------------------------------|-------|--|--|--|--|
| 1. Environmental Conditions                                                     | 1                                              | Avg daily temperature during prior half month ≤56°F                                    |       |  |  |  |  |
| High-risk environmental conditions                                              | 2                                              | Avg daily temperature during prior half month 57-65°F                                  |       |  |  |  |  |
| include above-normal temperatures.                                              | 3                                              | Avg daily temperature during prior half month 66-72°F                                  | 3     |  |  |  |  |
| Urban mosquitoes breeding in municipal water sources may benefit                | 4                                              | Avg daily temperature during prior half month 73-79°F                                  |       |  |  |  |  |
| from below-normal rainfall.                                                     | 5                                              | Avg daily temperature during prior half month >79°F                                    | 1     |  |  |  |  |
| 2. Adult Cx tarsalis and Cx quinque-                                            | 1                                              | Vector abundance well below average (≤50%)                                             |       |  |  |  |  |
| fasciatus abundance                                                             | 2                                              | Vector abundance below average (51-90%)                                                | 1     |  |  |  |  |
| Determined by trapping adults, identifying them to species, and                 | 3                                              | Vector abundance average (91-150%)                                                     | 4     |  |  |  |  |
| comparing numbers to those previously                                           | 4                                              | Vector abundance above average (151-300%)                                              |       |  |  |  |  |
| documented for an area and time                                                 | 5                                              | Vector abundance well above average (>300%)                                            | 1     |  |  |  |  |
| 3. Virus isolation rate in <i>Cx tarsalis</i>                                   | 1                                              | MIR/1000 = 0                                                                           |       |  |  |  |  |
| and Cx quinquefasciatus mosquitoes                                              | 2                                              | MIR/1000 = 0.1-1.0                                                                     | 1     |  |  |  |  |
| Tested in pools of 50. Test results                                             | 3                                              | MIR/ 1000 = 1.1-2.0                                                                    | 5     |  |  |  |  |
| expressed as minimum infection rate (MIR) / 1,000 female mosquitoes             |                                                |                                                                                        |       |  |  |  |  |
| tested                                                                          | 5                                              | MIR/ 1000 >5.0                                                                         | 1     |  |  |  |  |
| 4. Sentinel Chicken Seroconversion                                              | 1                                              | No seroconversions                                                                     |       |  |  |  |  |
| Number of chickens in a flock that                                              | 2 1 or more seroconversion over a broad region |                                                                                        |       |  |  |  |  |
| develop antibodies to WNV. If >1                                                | 3                                              | 1 or 2 seroconversions in single flock in specific region                              | *     |  |  |  |  |
| flock is present in a region, number of flocks with seropositive chickens is an | 4                                              | >2 seroconversions in one or 1-2 seroconversion in multiple flocks in specific region. |       |  |  |  |  |
| additional consideration.                                                       | 5                                              | >2 seroconversions in one or more flocks in specific                                   | 1     |  |  |  |  |
| 5. Dead Bird Infection                                                          | 1                                              | No WN+ dead birds                                                                      |       |  |  |  |  |
| Includes zoo collections.                                                       | 2                                              | One or more WN+ dead birds in a broad region                                           |       |  |  |  |  |
|                                                                                 | 3                                              | 1 WN+ dead bird in specific region                                                     | 2     |  |  |  |  |
|                                                                                 | 4                                              | 2 to 5 WN+ dead birds in specific region                                               | 1     |  |  |  |  |
|                                                                                 | 5                                              | >5 WN+ dead bird reports of dead birds in specific                                     | 1     |  |  |  |  |
| 6. Human Cases**                                                                | 3                                              | One or more human cases in broad region.                                               |       |  |  |  |  |
| This factor not to be included in                                               | 4                                              | One human case in specific region                                                      | **    |  |  |  |  |
| calculation if no cases are detected.                                           | 5                                              | More than one human case in specific region                                            | 1     |  |  |  |  |
| Response Level/ Average Ra<br>Normal Season (1.0-2.5), Emergency Plan           |                                                | TOTAL                                                                                  | 14    |  |  |  |  |
| Epidemic (4.1-5.0)                                                              |                                                | AVERAGE                                                                                | 3.5   |  |  |  |  |