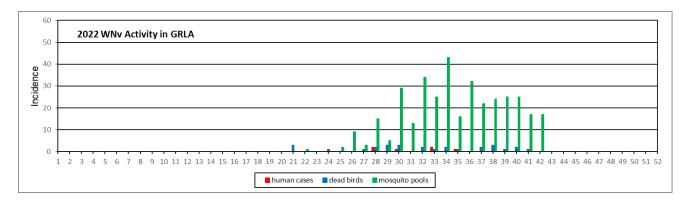

### **Summary**

- Overall mosquito abundance in October increased when compared to September and has risen above (62%) the 5 yr. average for the month.
  - When compared to 2021, *Culex* species abundance in 2022 is 210% higher for the month of October.
  - O Invasive *Aedes* species (*Ae. aegypti & Ae. albopictus*) abundance is also higher (139%) than in this same time period last year.
- A total of 59 WNV+ mosquito samples (51 pools from sites previously positive), and three WNV+ dead birds were reported during this period within District boundaries.
  - One SLE+ mosquito pool has been detected to date.
- In 2022 to date, 39 confirmed WNV human cases have been reported in Los Angeles County. The Los Angeles County Department of Public Health (LACDPH) has confirmed six human cases within the District's service area.
- LACDPH has confirmed seven travel-associated human Dengue cases within the District in 2022.

| Culex<br>Mosquito Pools | Number<br>Tested | WNV<br>Positive | WEE<br>Positive | SLE<br>Positive | Other<br>Positive |
|-------------------------|------------------|-----------------|-----------------|-----------------|-------------------|
| This Period             | 316              | 59              | 0               | 0               | 0                 |
| Year to Date            | 2101             | 357             | 0               | 1               | 0                 |

| Dead Birds   | Number<br>Tested | WNV<br>Positive |
|--------------|------------------|-----------------|
| This Period  | 8                | 3               |
| Year to Date | 81               | 28              |