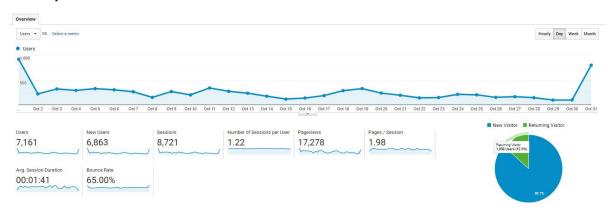

| 5     |
| 10/12 | MW Door Hanger Drop-off                  | Studio City      | 5     |
| 10/20 | Literature Drop off                      | Newhall          | 200   |
|       |                                          | Total in October | 310   |

### **Digital Outreach**

GLAmosquito Social Media Chart

| Outreach Medium | Number of Subscribers | Reach |
|-----------------|-----------------------|-------|
| Email List      | 4,329 (12)            | 1,314 |
| Facebook        | 4,770 (15)            | 6,971 |
| Twitter         | 1,484 (14)            | 1,937 |
| Instagram       | 1,074 (16)            | 3,751 |
| NextDoor        | 943,232               | 3,228 |

### **GLAmosquito Website**

For the period between October 1st and October 31st, the district website had 17,278 views.



For the latest updates, visit our official District accounts on Facebook, Twitter, and Instagram @GLAmosquito. Don't miss educational and entertaining posts from our Education Program on Twitter, Instagram, and TikTok @MosquitoSwatLab.

### **Educational Outreach**

The Education Program Coordinators (EPCs) conducted three (3) presentations in the cities of Castaic, North Hills, and Harbor City. For the month of November, the EPCs have scheduled 10 in-person presentations. The EPCs are also continuing to work on rebranding the SWAT Lab program and receiving in-person reservations for November, December, and early 2023. The EPCs continued to post funny and relatable TikToks once a week highlighting larvae, the education program, and the importance of eliminating stagnant water.

### **SWA