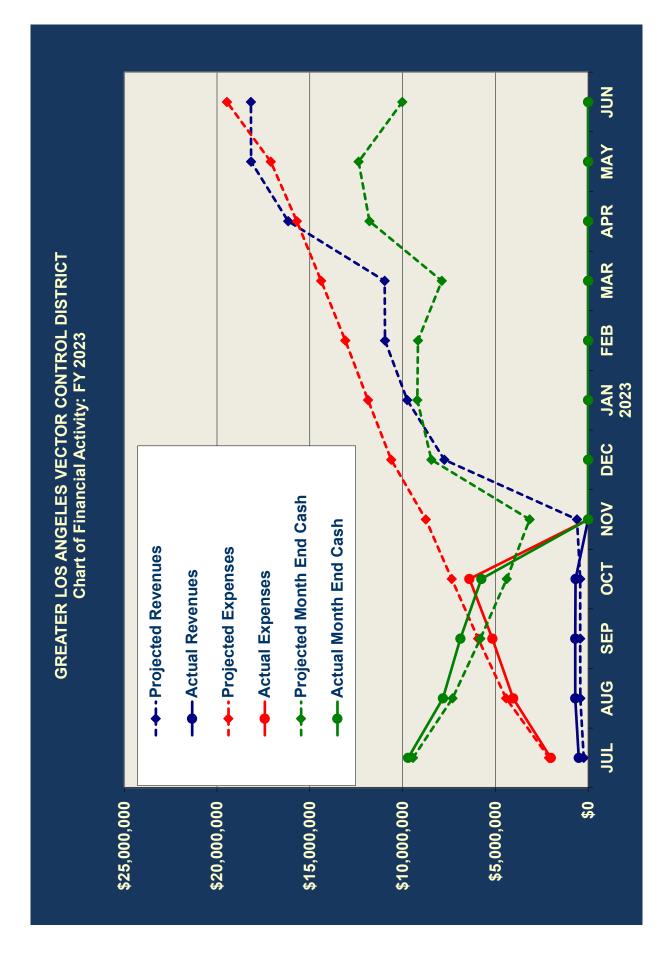

|              | 1            | -            | 1            | 1            |
| 473,705 | 154,136      | (576,053)    | (301,991)    | (301,991)    | (301,991)    | (301,991)    | (301,991)    | (301,991)    | (301,991)    | (301,991)    | (301,991)    |
| 582     | 909          | 549          | 483          | -            | -            |              |              |              |              |              |              |
| 582     | 1,188        | 1,737        | 2,220        | 2,220        | 2,220        | 2,220        | 2,220        | 2,220        | 2,220        | 2,220        | 2,220        |
| 412,572 | \$ 8,092,396 | \$ 7,361,658 | \$ 7,635,236 | \$ 7,635,236 | \$ 7,635,236 | \$ 7,635,236 | \$ 7,635,236 | \$ 7,635,236 | \$ 7,635,236 | \$ 7,635,236 | \$ 7,635,236 |





# **TABLE FOR CHART JULY 2022 - JUNE 2023**

|          | Projected        |      | Actual     | Projected           |    | Actual          |    | Projected      | Actual          |
|----------|------------------|------|------------|---------------------|----|-----------------|----|----------------|-----------------|
| Month    | Revenues         |      | Revenues   | Expenses            |    | Expenses        | 2  | Month End Cash | Month End Cash  |
|          |                  |      |            |                     |    |                 |    |                |                 |
| JUL      | \$ 240,000.00    | \$ ( | 504,754.00 | \$<br>2,108,190.00  | S  | \$ 2,015,273.00 | \$ | 9,442,398.00   | 00.686,207,6 \$ |
| AUG      | \$ 420,000.00    | \$   | 693,824.00 | \$<br>4,420,823.