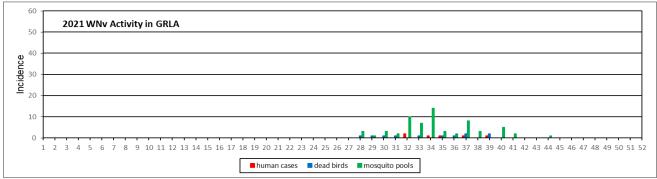

### **Summary**

- Overall mosquito abundance in October increased when compared to September and has risen above (62%) the 5 yr. average for the month.
  - When compared to 2021, *Culex* species abundance in 2022 is 210% higher for the month of October.
  - O Invasive *Aedes* species (*Ae. aegypti & Ae. albopictus*) abundance is also higher (139%) than in this same time period last year.
- A total of 59 WNV+ mosquito samples (51 pools from sites previously positive), and three WNV+ dead birds were reported during this period within District boundaries.
  - One SLE+ mosquito pool has been detected to date.
- In 2022 to date, 39 confirmed WNV human cases have been reported in Los Angeles County. The Los Angeles County Department of Public Health (LACDPH) has confirmed six human cases within the District's service area.
- LACDPH has confirmed seven travel-associated human Dengue cases within the District in 2022.

| Culex<br>Mosquito Pools | Number<br>Tested | WNV<br>Positive | WEE<br>Positive | SLE<br>Positive | Other<br>Positive |
|-------------------------|------------------|-----------------|-----------------|-----------------|-------------------|
| This Period             | 316              | 59              | 0               | 0               | 0                 |
| Year to Date            | 2101             | 357             | 0               | 1               | 0                 |

| Dead Birds   | Number<br>Tested | WNV<br>Positive |
|--------------|------------------|-----------------|
| This Period  | 8                | 3               |
| Year to Date | 81               | 28              |