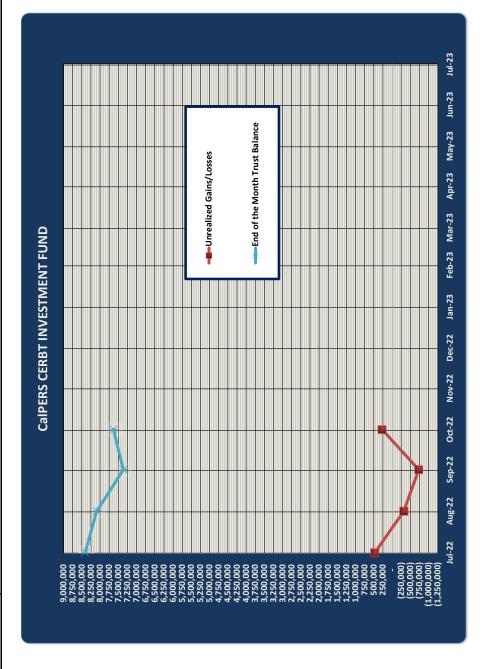

|              | 1            | -            | 1            | 1            |
| 473,705 | 154,136      | (576,053)    | (301,991)    | (301,991)    | (301,991)    | (301,991)    | (301,991)    | (301,991)    | (301,991)    | (301,991)    | (301,991)    |
| 582     | 909          | 549          | 483          | -            | -            |              |              |              |              |              |              |
| 582     | 1,188        | 1,737        | 2,220        | 2,220        | 2,220        | 2,220        | 2,220        | 2,220        | 2,220        | 2,220        | 2,220        |
| 412,572 | \$ 8,092,396 | \$ 7,361,658 | \$ 7,635,236 | \$ 7,635,236 | \$ 7,635,236 | \$ 7,635,236 | \$ 7,635,236 | \$ 7,635,236 | \$ 7,635,236 | \$ 7,635,236 | \$ 7,635,236 |





# **TABLE FOR CHART JULY 2022 - JUNE 2023**

|          | Projected        |      | Actual     | Projected           |    | Actual          |    | Projected      | Actual          |
|----------|------------------|------|------------|---------------------|----|-----------------|----|----------------|-----------------|
| Month    | Revenues         |      | Revenues   | Expenses            |    | Expenses        | 2  | Month End Cash | Month End Cash  |
|          |                  |      |            |                     |    |                 |    |                |                 |
| JUL      | \$ 240,000.00    | \$ ( | 504,754.00 | \$<br>2,108,190.00  | S  | \$ 2,015,273.00 | \$ | 9,442,398.00   | 00.686,207,6 \$ |
| AUG      | \$ 420,000.00    | \$   | 693,824.00 | \$<br>4,420,82