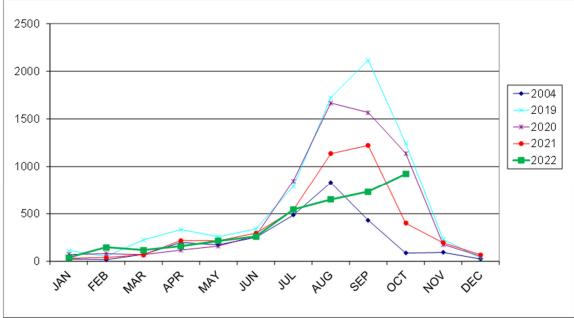

### **Mosquito Service Request Report**

|      | JAN | FEB | MAR | APR | MAY | JUN | JUL | AUG  | SEP  | OCT  | NOV | DEC |
|------|-----|-----|-----|-----|-----|-----|-----|------|------|------|-----|-----|
| 2004 | 26  | 18  | 74  | 199 | 173 | 252 | 485 | 829  | 432  | 87   | 94  | 25  |
| 2019 | 114 | 52  | 226 | 334 | 258 | 341 | 790 | 1724 | 2117 | 1245 | 231 | 35  |
| 2020 | 72  | 81  | 71  | 119 | 161 | 269 | 848 | 1667 | 1568 | 1140 | 178 | 55  |
| 2021 | 33  | 41  | 71  | 220 | 217 | 296 | 540 | 1135 | 1222 | 400  | 195 | 70  |
| 2022 | 41  | 149 | 119 | 160 | 214 | 262 | 545 | 649  | 733  | 921  |     |     |